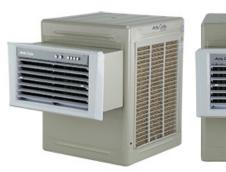

# New Launch DiET3D

**Pop-up Touchscreen**Easy-to-use touchscreen
control panel that pops up

**3D Cooling**3-side cooling pads for superior cooling experience

Magnetic remote
Sticks on the cooler body