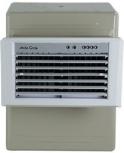

## New Launch

'Easy-Fill' for hassle-free water filling

i-Pure console with multistage air purification filters

Specially designed +Air fan for more air

High efficiency honeycomb pads for superior cooling

#### Powerful air throw

#### Cool flow dispenser

High efficiency honeycoml for superior cooling

i-Pure technology

Large 27L water-tank cap