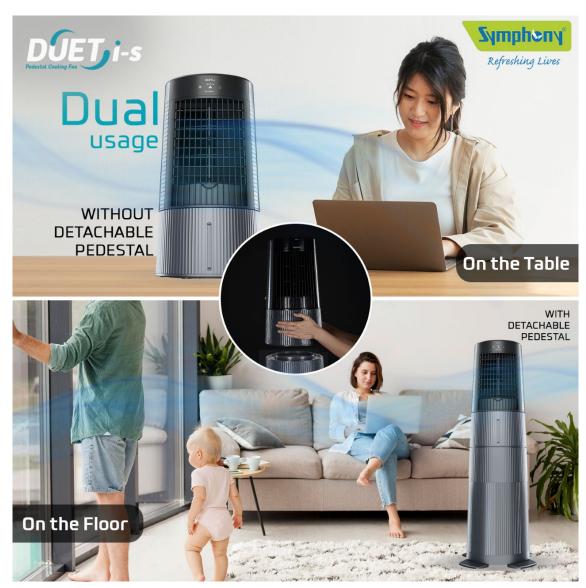

## **New Launch**

Currently available exclusively on e-commerce platforms, Symphony Duet is a personal cooling fan that boasts dual functionality of a fan and a cooler. It is available in two variants: Pedestal & Table.

- ✓ Detachable pedestal for dual usage - on the table or floor-standing
- ✓ Touchscreen control
- ✓ Surround cooling with swing option
- √ Honeycomb cooling pads
- ✓ Easy to carry