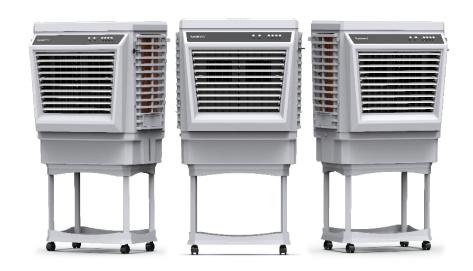

## Industrial and commercial air coolers (Latest launches)

Universal air cooler – top and bottom discharge in the same cooler Four-side high efficiency honeycomb pads

Powerful air throw

Robust weatherresistant body