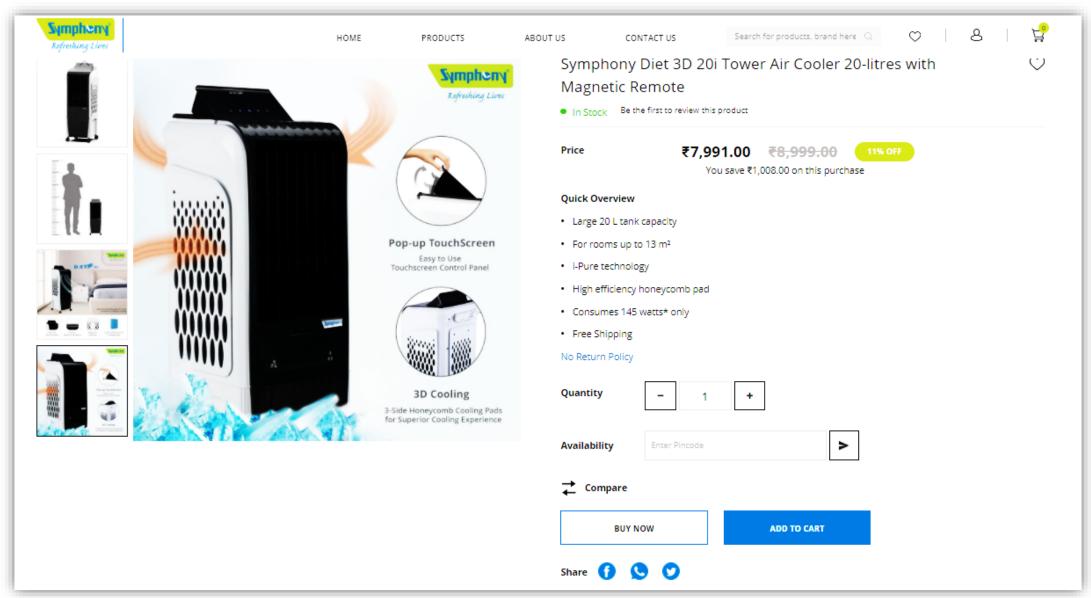

# New Launch DiET3D

**Pop-up Touchscreen**Easy-to-use touchscreen
control panel that pops up

**3D Cooling**3-side cooling pads for superior cooling experience

Magnetic remote
Sticks on the cooler body