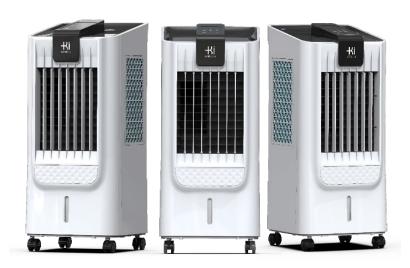

# New Launch DiET3D

**Pop-up Touchscreen**Easy-to-use touchscreen
control panel that pops up

**3D Cooling**3-side cooling pads for superior cooling experience

Magnetic remote
Sticks on the cooler body