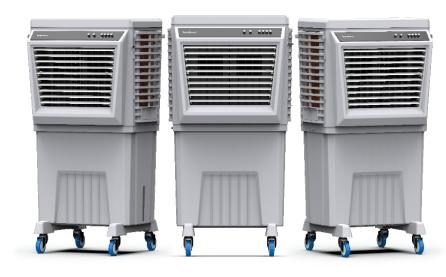

## Industrial and commercial air coolers (Latest launches)

Universal air cooler – top and bottom discharge in the same cooler Four-side high efficiency honeycomb pads

Powerful air throw

Robust weatherresistant body