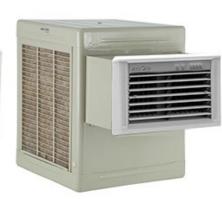

## New Launch

'Easy-Fill' for hassle-free water filling

i-Pure console with multistage air purification filters

Specially designed +Air fan for more air

High efficiency honeycomb pads for superior cooling

#### Powerful air throw

#### Cool flow dispenser

High efficiency honeycoml for superior cooling

i-Pure technology

Large 27L water-tank cap