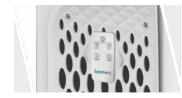

# New Launch DiET3D

**Pop-up Touchscreen**Easy-to-use touchscreen
control panel that pops up

**3D Cooling**3-side cooling pads for superior cooling experience

Magnetic remote
Sticks on the cooler body