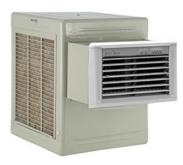

## Industrial and commercial air coolers (Latest launches)

Universal air cooler – top and bottom discharge in the same cooler Four-side high efficiency honeycomb pads

Powerful air throw

Robust weatherresistant body