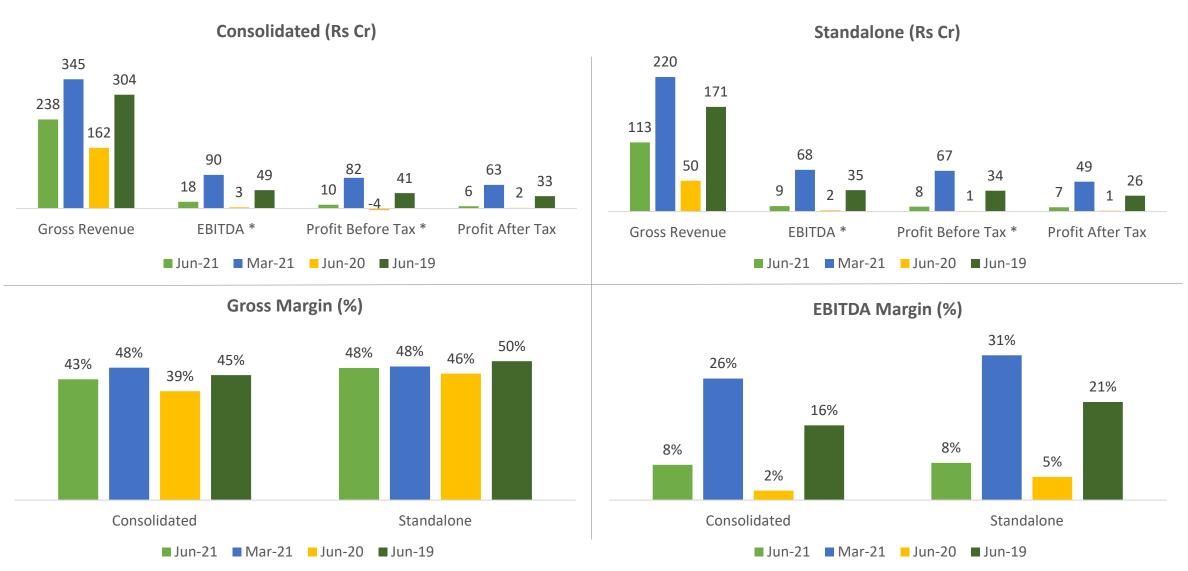

## Financials: Quarterly

### **Actual Performance:**

- FY21 and Q1FY22 performance were impacted on account of the Covid-19.
- A second wave of Covid-19 struck during 2021 summer; coupled with the extensive lockdown in the summer of 2020 both, the peak season for air cooler customer sales.
- Until middle of April-21 very robust demand and sentiments. Complete focus on maximising production
- Most of the advertisement and sales expenses were incurred in April-21 considering high demand. Hence, impacted EBITDA margins.
- However, our exports and overseas subsidiaries were not much impacted.

### Outlook:

- Management is reasonably confident to achieve much better performance in FY22 vis-à-vis FY21 on account of:
  - ✓ Variety of initiatives already undertaken by the management
  - ✓ Estimated Sharp increase in exports
  - ✓ In Jun-21 gross margin is in line with FY21 despite huge increase in input & freight costs. The Management expects gross margin on domestic sales for FY22 will be back to normal margin of around 50%
  - ✓ Accelerated turnaround of Climate Technologies in Australia in FY22 despite until Dec-20 it has been below expectation