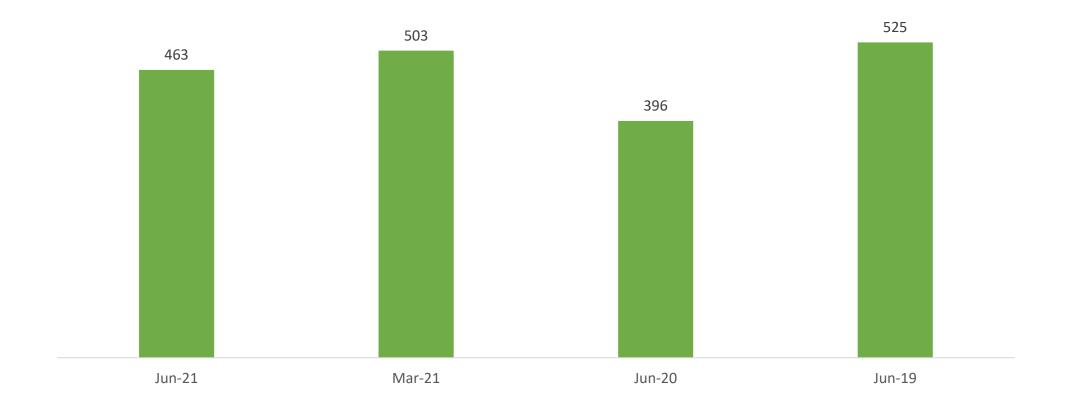

## Treasury (Rs. In Cr.)\*

<sup>\*</sup> Excluding Equity Investments in and Loans to Subsidiaries.