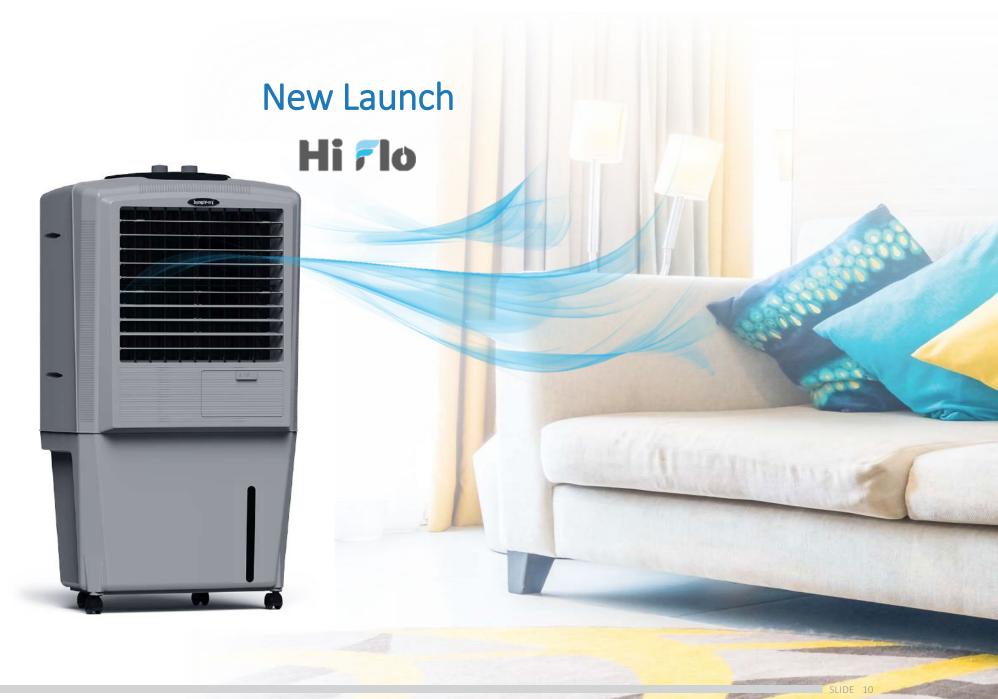

## New Launch

'Easy-Fill' for hassle-free water filling

i-Pure console with multistage air purification filters

Specially designed +Air fan for more air

High efficiency honeycomb pads for superior cooling