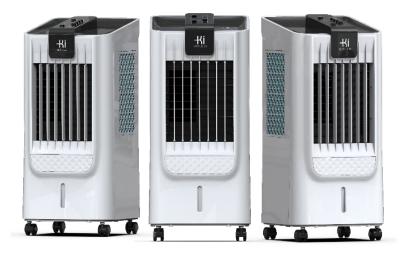

## New Launch

'Easy-Fill' for hassle-free water filling

i-Pure console with multistage air purification filters

Specially designed +Air fan for more air

High efficiency honeycomb pads for superior cooling

#### Powerful air throw

#### Cool flow dispenser

High efficiency honeycoml for superior cooling

i-Pure technology

Large 27L water-tank cap