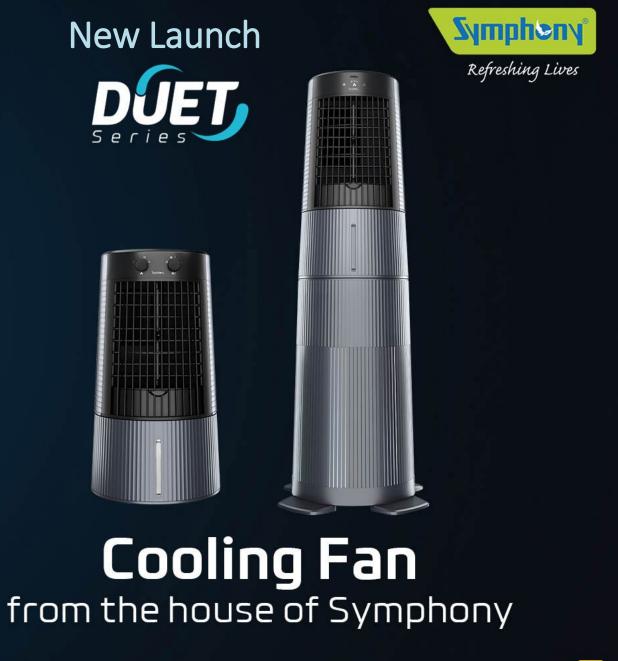

## **New Launch**

Currently available exclusively on e-commerce platforms, Symphony Duet is a personal cooling fan that boasts dual functionality of a fan and a cooler. It is available in two variants: Pedestal & Table.

- ✓ Detachable pedestal for dual usage - on the table or floor-standing
- ✓ Touchscreen control
- ✓ Surround cooling with swing option
- √ Honeycomb cooling pads
- ✓ Easy to carry