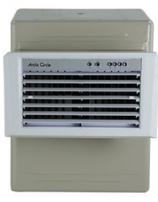

# New Launch DiET3D

**Pop-up Touchscreen**Easy-to-use touchscreen
control panel that pops up

**3D Cooling**3-side cooling pads for superior cooling experience

Magnetic remote
Sticks on the cooler body