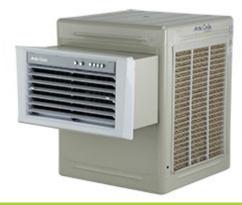

## Industrial and commercial air coolers (Latest launches)

Universal air cooler – top and bottom discharge in the same cooler Four-side high efficiency honeycomb pads

Powerful air throw

Robust weatherresistant body

Front grill with auto louvers