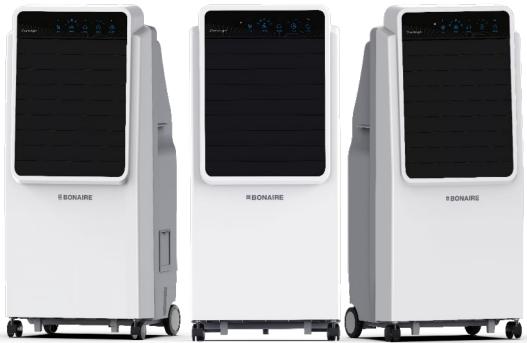

## New launches – Bonaire USA (BUSA)

#### USA: Household air coolers

Duke

- ✓ All in one including, ventilation, humidification and purification.
- ✓ Full function remote with 7.5 hours timer
- ✓ Fully closeable horizontal louvers
- √ 3 wind speeds with auto vertical louver swing
- ✓ Two air delivery modes
- ✓ High Efficiency Cooling Pads
- ✓ Dust filters