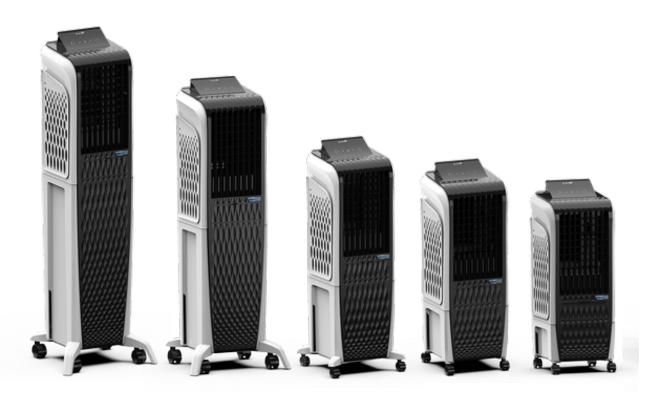

## New Launches - Subsidiaries

## New launches – Bonaire USA (BUSA)

#### USA: Household air coolers

Duke

- ✓ All in one including, ventilation, humidification and purification.
- ✓ Full function remote with 7.5 hours timer
- ✓ Fully closeable horizontal louvers
- √ 3 wind speeds with auto vertical louver swing
- ✓ Two air delivery modes
- ✓ High Efficiency Cooling Pads
- ✓ Dust filters