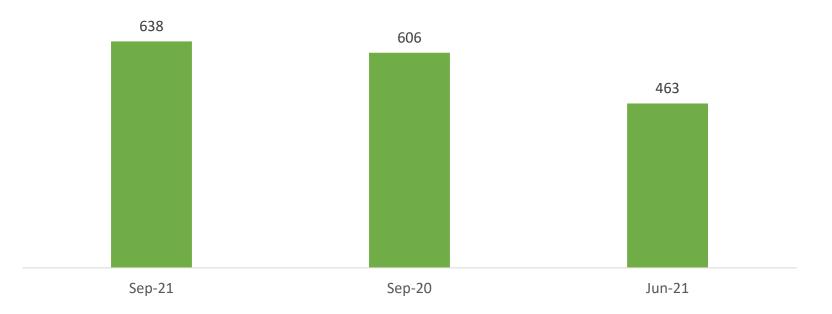

31 Litre Tank

#### **VENTI COOL 08 U**



- ✓ Suitable for 200-600 SQ.FT
- ✓ 0.37 KW Motor , 2 Speed
- ✓ 3 Side Pads
- ✓ 17" Fan
- ✓ 23 Litre Tank

## New Launches – Accessories





### **Products Portfolio**







## **Global Customers**

#### LSV : Working with esteemed brands





# **D2C Brand Store**



# Launch of Symphony D2C Brand store



Major thrust to D2C and E-Commerce business

With rising internet penetration in India and consumer awareness, we have launched the brand store to leverage the trend with many other D2C initiatives.







# **Quarterly** Financials



# **Financials: Quarterly**





# **Financials: Half Yearly**





# Geographical break up of Sales







Note: June-2021 performance has been impacted by lockdown due to COVID-19.



# Treasury (Rs. Cr.)\*



\* Excluding Equity Investments in and Loans to Subsidiaries.



#### www.symphonylimited.com

| MEXICO<br>Impco S de R L de C V                                                   | <b>CHINA</b><br>Guangdong Symphony<br>Keruilai Air Coolers Co. Ltd.               | AUSTRALIA<br>Climate Technologies<br>Pty. Ltd.              | USA<br>Bonaire USA LLC                                                | <b>Brazil</b><br>Symphony<br>Climatizadores Limitada                                              |
|-----------------------------------------------------------------------------------|-----------------------------------------------------------------------------------|-------------------------------------------------------------|--------------------------------------------------------------------