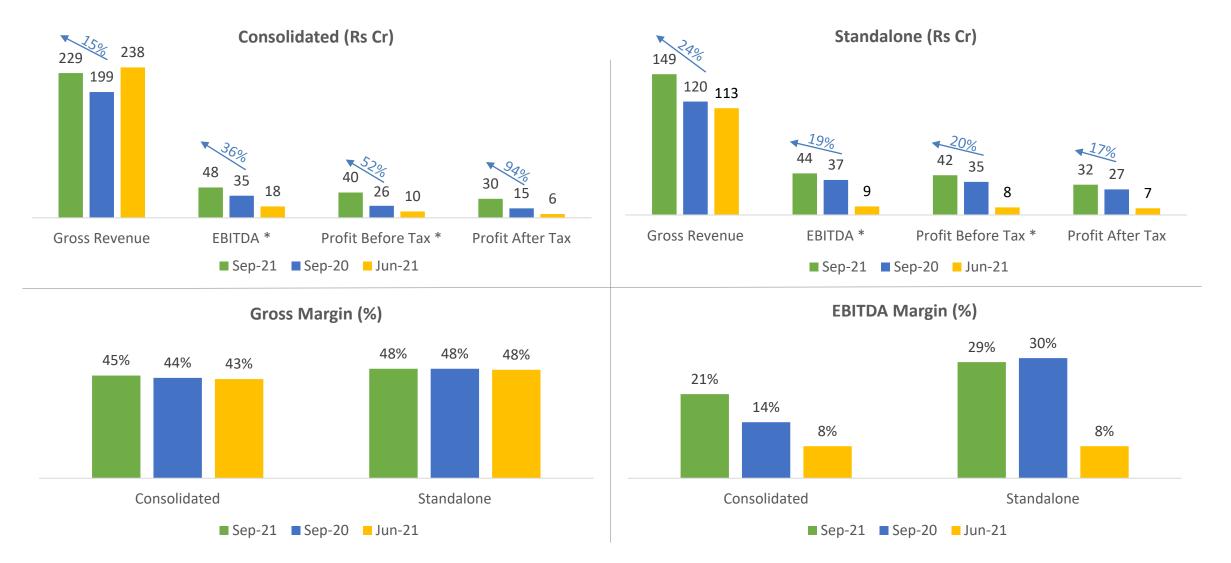

ico and GSK, China respectively



# New Launches – Products



### **VENTI COOL 10 U**



- ✓ Suitable for 300-800 SQ.FT
- ✓ 0.45 KW Motor , 2 Speed
- ✓ 3 Side Pads
- ✓ 17" Fan
- ✓ 31 Litre Tank

#### **VENTI COOL 08 U**



- ✓ Suitable for 200-600 SQ.FT
- ✓ 0.37 KW Motor , 2 Speed
- ✓ 3 Side Pads
- ✓ 17" Fan
- ✓ 23 Litre Tank

## New Launches – Accessories





### **Products Portfolio**







## **Global Customers**

#### LSV : Working with esteemed brands





# **D2C Brand Store**



# Launch of Symphony D2C Brand store



Major thrust to D2C and E-Commerce business

With rising internet penetration in India and consumer awareness, we have launched the brand store to leverage the trend with many other D2C initiatives.







# **Quarterly** Financials



# **Financials: Quarterly**





# **Financials: Half Yearly**





# Geographical break up of Sales







Note: June-2021 performance has been impacted by lockdown due to COVID-19.



# Treasury (Rs. Cr.)\*



\* Excluding Equity Investments in and Loans to Subsidiaries.



#### www.symphonylimited.com

| MEXICO<br>Impco S de R L de C V                                                   | <b>CHINA</b><br>Guangdong Symphony<br>Keruilai Air Coolers Co. Ltd.               | AUSTRALIA<br>Climate Technologies<br>Pty. Ltd.              | USA<br>Bonaire USA LLC                                                | <b>Brazil</b><br>Symphony<br>Climatizadores Limitada                                              |
|-----------------------------------------------------------------------------------|---------------------------------