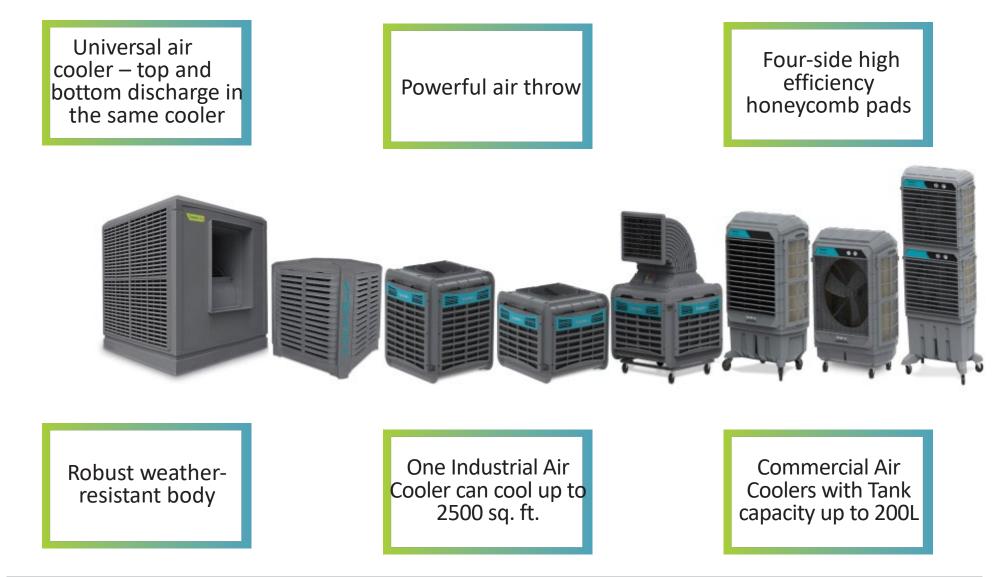

# Large Space Venti - Cooling

# LSV – Large Space Venti - Cooling

- Symphony Large Space Venti-Cooling (formerly known as Industrial and Commercial Segment) is a unique concept of air-cooling plus ventilation. A combination not offered by any other cooling technology.
- Symphony intensified its focus on this category by re-orienting Sales, Marketing and R&D towards the idea that any large space which requires cooling and may also require ventilation can be catered by Symphony's LSV solutions.
- One does not have to close a space to employ this cooling. This is of even greater significance in the current times of the pandemic.
- It can be installed at large number of places, some of which are as below:
  - Factories
  - Educational Institutes
  - Warehouses
  - Religious Places
  - Hospitals
  - Banquet Halls
  - Showrooms
  - Restaurants