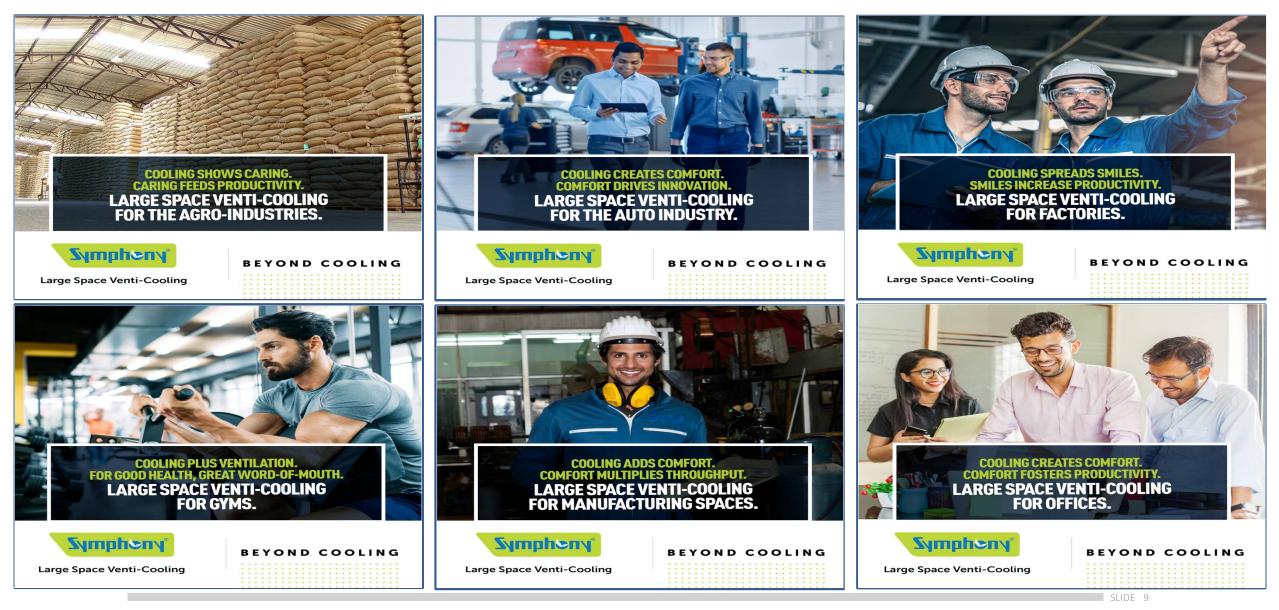

# Large Space Venti - Cooling

# LSV – Large Space Venti - Cooling

- Symphony Large Space Venti-Cooling (formerly known as Industrial and Commercial Segment) is a unique concept of air-cooling plus ventilation. A combination not offered by any other cooling technology.
- Symphony intensified its focus on this category by re-orienting Sales, Marketing and R&D towards the idea that any large space which requires cooling and may also require ventilation can be catered by Symphony's LSV solutions.
- One does not have to close a space to employ this cooling. This is of even greater significance in the current times of the pandemic.
- It can be installed at large number of places, some of which are as below:
  - Factories
  - Educational Institutes
  - Warehouses
  - Religious Places
  - Hospitals
  - Banquet Halls
  - Showrooms
  - Restaurants

# **Beyond Cooling - Campaign**