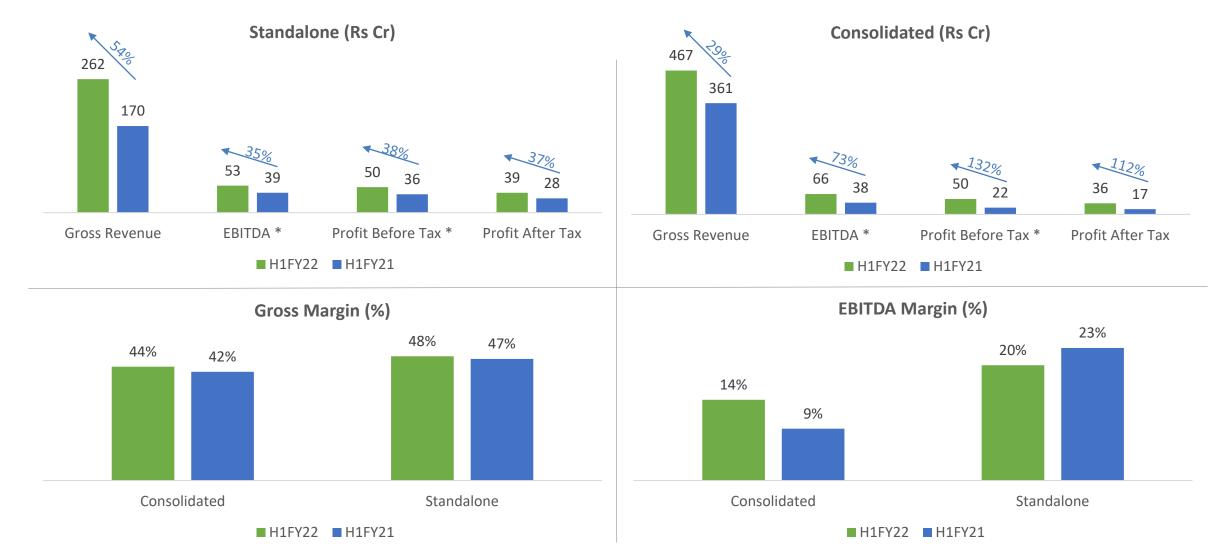

### H1FY22 Actual Performance:

- A second wave of Covid-19 struck during 2021 summer; coupled with the extensive lockdown in the summer of 2020 – both, the peak season for air cooler customer sales.
- During Q2FY22, initiatives have been taken to reduce the inventory at channel levels.
- Despite increase in input and freight costs, we have maintained our Standalone gross margin at 48% in H1FY22 in line with 47% in H1FY21.
- Consolidated gross margin has improved to 44% in H1FY22 vs 42% in H1FY21 as various initiatives are being implemented.
- We have intensified our focus on Industrial & Commercial Air Cooler by grouping it into Large Space Venti-Cooling ("LSV"). The focus of Sales, Marketing & R&D is re-oriented towards the LSV. And also, product portfolio is increased to cater to varied market demands.
- Re-energised our focus to D2C by creating dedicated S&M vertical.
- We have witnessed good turnaround in the performance of CT Australia and IMPCO Mexico as evident in consolidated performance.
- Announced first Interim Dividend of ₹ 2/- (100%) per equity share having face value of ₹ 2/- each for the financial year 2021-22.

# **Financials: Half Yearly**