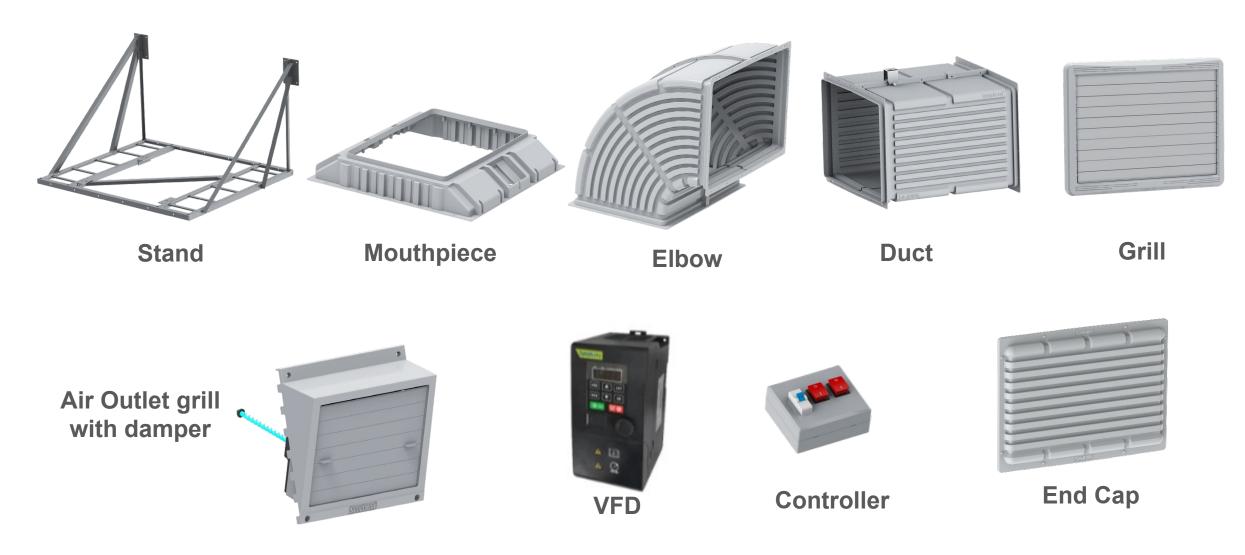

ic.
- It can be installed at large number of places, some of which are as below:
  - Factories
  - Educational Institutes
  - Warehouses
  - Religious Places
  - Hospitals
  - Banquet Halls
  - Showrooms
  - Restaurants

# **Beyond Cooling - Campaign**





# LSV – A Fast Growing segment



Forayed into the Industrial Air Cooler segment in 2009 and Commercial Air Cooler Segment in 2014-15 by gaining the technology through IMPCO, Mexico and GSK, China respectively



# New Launches – Products



### **VENTI COOL 10 U**



- ✓ Suitable for 300-800 SQ.FT
- ✓ 0.45 KW Motor , 2 Speed
- ✓ 3 Side Pads
- ✓ 17" Fan
- ✓ 31 Litre Tank

#### **VENTI COOL 08 U**



- ✓ Suitable for 200-600 SQ.FT
- ✓ 0.37 KW Motor , 2 Speed
- ✓ 3 Side Pads
- ✓ 17" Fan
- ✓ 23 Litre Tank

## New Launches – Accessories





### **Products Portfolio**







## **Global Customers**

#### LSV : Working with esteemed brands





# **D2C Brand Store**



# Launch of Symphony D2C Brand store



Major thrust to D2C and E-Commerce business

With rising internet penetration in India and consumer awareness, we have launched the brand store to leverage the trend with many other D2C initiatives.







# **Quarterly** Financials



# **Financials: Quarterly**





# **Financials: Half Yearly**





# Geographical break up of Sales







Note: June-2021 performance has been impacted by lockdown due to COVID-19.



# Treasury (Rs. Cr.)\*



\* Excluding Equity Investments in and Loans to Subsidiaries.



#### www.symphonylimited.com

| MEXICO<br>Impco S de R L de C V                                                   |