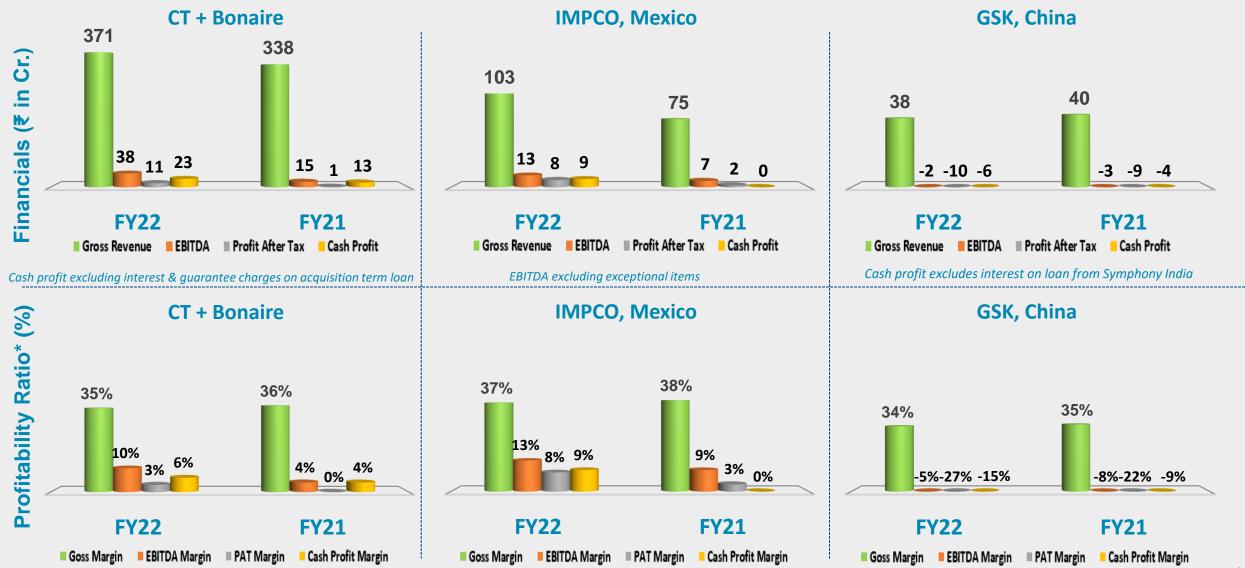

ial spaces



TM

Refreshing Lives

The world leader in Air Cooling



- Operating Efficiency
- Economies of Scale
- Prompt Response

- Direct business presence in 4 continents
- Marketing products across 60+ countries



## Wide Portfolio of Global Brands



















# **Unique moat of Symphony**





Domestic & Overseas OEM Facilities



Distinct Product Categories



Models



Countries with Business Footprint

# Glimpse of Symphony's Footprint in India





# Shareholder Profile (As on 31.03.22)



Refreshing Lives









# De-risking – Globally Profitable Diversification

# **Symphony Specific Market Size**



(₹ in Cr.)



11

# **Robust Profitability of International Business**





## Conso. Financials





# Conso. ROCE and Treasury







## Subsidiaries' Performance









# Strategies for Future Growth

# **Strategies for Future Growth**









# Driving Sustainability through Environment Stewardship













# Symphony's Air Coolers – Environment at the Core





10+ Million Trees



Symphony's Air Coolers sold in FY22 reduced GHG emissions equivalent to GHG emission absorbed by 10+ million trees

~ 93%



**Lower GHG Emissions** 

by Symphony's Air Coolers versus 5 – Star Air Conditioners



Source: Company Data

# **Embracing Socio-economics within Symphony**







**Sustained improvements** 

Work environment and HR
Processes fostering
creativity, teamwork,
meritocracy, learning and
leadership

# **Corporate Governance Philosophy**



1

### STRATEGIC CONTROL

- Responsible business action and ethical conduct
- Fully Independent Audit
   Co