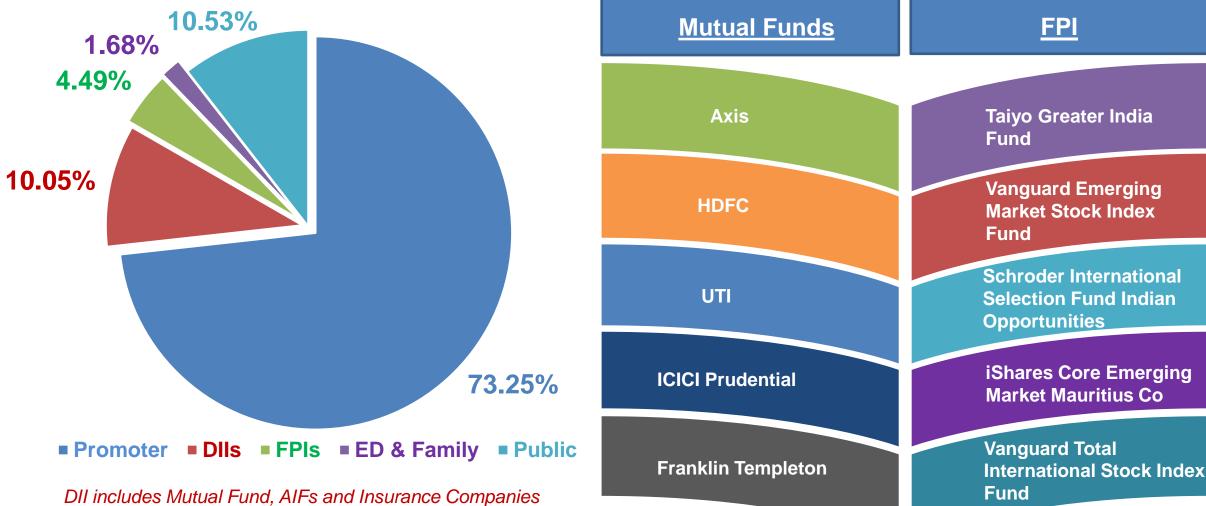

t Access
- Sales & Marketing
- Value Engineering & Cost Optimization

The Singular objective of creating 27-degree centigrade world

Wide portfolio of global brands

Strengthening innovation &

competitiveness

Globally addressing the residential-commercial-industrial spaces



TM

Refreshing Lives

The world leader in Air Cooling



- Operating Efficiency
- Economies of Scale
- Prompt Response

- Direct business presence in 4 continents
- Marketing products across 60+ countries



## Wide Portfolio of Global Brands



















# **Unique moat of Symphony**





Domestic & Overseas OEM Facilities



Distinct Product Categories



Models



Countries with Business Footprint

# Glimpse of Symphony's Footprint in India





# Shareholder Profile (As on 31.03.22)



Refreshing Lives









# De-risking – Globally Profitable Diversification

# **Symphony Specific Market Size**



(₹ in Cr.)



11

# **Robust Profitability of International Business**





## Conso. Financials





# Conso. ROCE and Treasury







## Subsidiaries' Performance









# Strategies for Future Growth

# **Strategies for Future Growth**









# Driving Sustainability through Environment Stewardship













# Symphony's Air Coolers – Environment at the Core





10+ Million Trees



Symphony's Air Coolers sold in FY22 reduced GHG emissions equivalent to GHG emission absorbed by 10+ million trees

~ 93%



**Lower GHG Emissions** 

by Symphony's Air Coolers versus 5 – Star Air Conditioners



Source: Company Data

# **Embracing Socio-economics within Symphony**







**Sustained impr