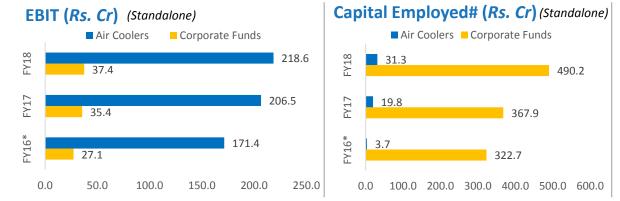

## Exceptional ROCE

#### Air Cooler Segment (Capital Employed) Highlights

шi

- Huge focus on efficacy of Capital Employed
- Demand Pull leads to substantial advances even during off season
- Negative Capital Employed during September and December quarter [Rs. (131) Cr in Sep-17 quarter, Rs. (106) Cr in Sep-16 quarter, Rs. (11) Cr in Dec-16 quarter and Rs. (17) Cr in Dec-17 quarter.
- Infinite Return on Capital Employed during September/December quarter

Standalone (Rs. Cr)

**34mb** 

| Financial Year                  |                                                |        | Corporate Funds |                 |
|---------------------------------|------------------------------------------------|--------|-----------------|-----------------|
|                                 | Capital employed*                              | EBIT#  | ROCE%           | Amt. (year end) |
| FY2018                          | 31.25                                          | 218.56 | 699%            | 422.01          |
| FY2017                          | 19.80                                          | 206.52 | 1041%           | 291.83          |
| FY2016                          | 3.67                                           | 171.37 | 4672%           | 190.90          |
| FY2015                          | 27.29                                          | 157.96 | 579%            | 195.00          |
| FY2014<br>*Monthly average #Eau | <b>38.17</b><br>rnings before Interest and Tax | 113.47 | 297%            | 124.83          |