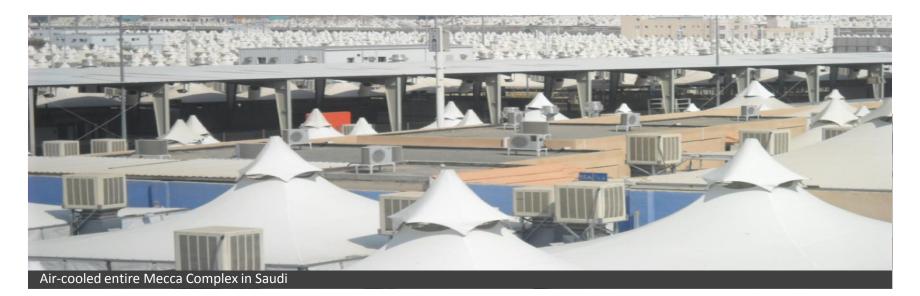

#### 2007

20 CORPORATE 19 PRESENTATION

Sympho

 IMPCO was selected to make the largest evaporative air cooler project in the world; the Jamarat Bridge in Saudi Arabia. 130 Master Cool Industrial units were installed