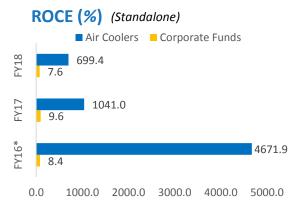

## Exceptional ROCE

#### Air Cooler Segment (Capital Employed) Highlights

шi

- Huge focus on efficacy of Capital Employed
- Demand Pull leads to substantial advances even during off season
- Negative Capital Employed during September and December quarter [Rs. (131) Cr in Sep-17 quarter, Rs. (106) Cr in Sep-16 quarter, Rs. (11) Cr in Dec-16 quarter and Rs. (17) Cr in Dec-17 quarter.
- Infinite Return on Capital Employed during September/December quarter

Standalone (Rs. Cr)

**34mb** 

| Financial Year                  |                                                |        | Corporate Funds |                 |
|---------------------------------|------------------------------------------------|--------|-----------------|-----------------|
|                                 | Capital employed*                              | EBIT#  | ROCE%           | Amt. (year end) |
| FY2018                          | 31.25                                          | 218.56 | 699%            | 422.01          |
| FY2017                          | 19.80                                          | 206.52 | 1041%           | 291.83          |
| FY2016                          | 3.67                                           | 171.37 | 4672%           | 190.90          |
| FY2015                          | 27.29                                          | 157.96 | 579%            | 195.00          |
| FY2014<br>*Monthly average #Eau | <b>38.17</b><br>rnings before Interest and Tax | 113.47 | 297%            | 124.83          |