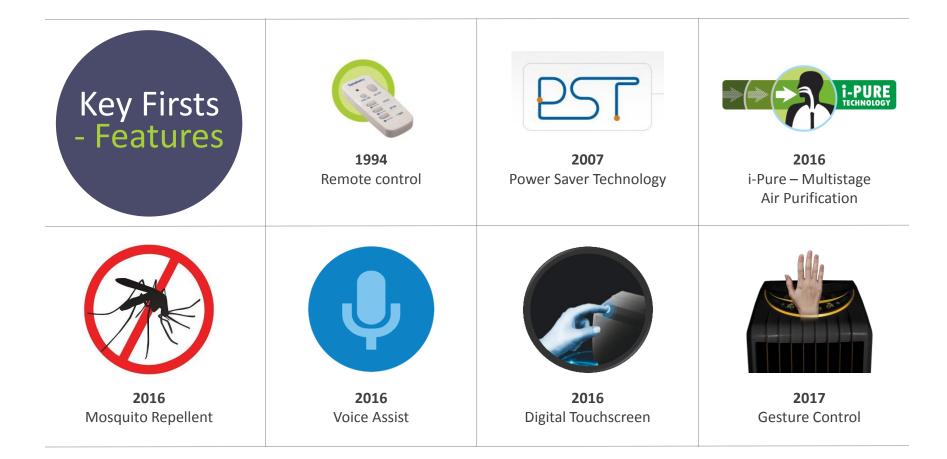

#### Key Firsts - Formats

2009 Introduced Tower Format Air Cooler

**2012** Introduced Tower Format Desert Air Cooler

**2016** Introduced Wall Mounted Air Cooler

**2017** Introduced Touch range with 4-side removable pads and double blower