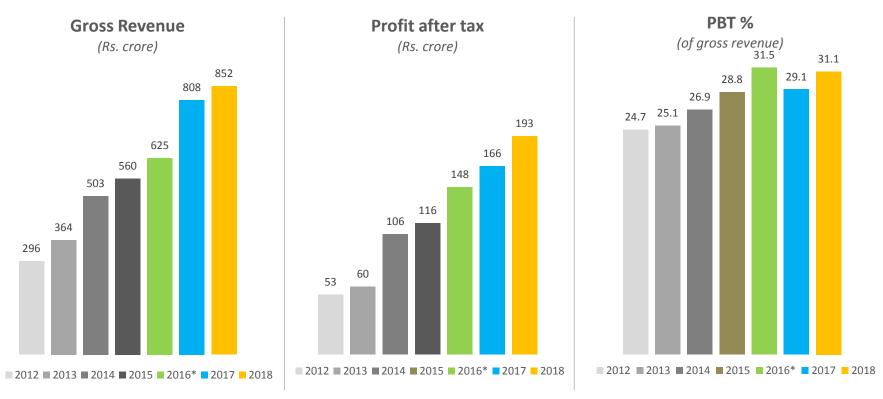

#### **Profit and Loss Statement**

| Doution (Do. Cr.)       | Consolidated |       |       |       | Standalone |       |
|-------------------------|--------------|-------|-------|-------|------------|-------|
| Particulars (Rs. Cr.)   | FY15         | FY16  | FY17  | FY18  | FY17       | FY18  |
| Revenue from operations | 525.9        | 594.0 | 764.8 | 798.3 | 663.9      | 687.0 |
| % growth                | 7.8          | 13.0  | 28.7  | 4.4   | 26.3       | 3.5   |
| Other Income            | 33.7         | 30.7  | 43.2  | 54.1  | 37.9       | 40.3  |
| Total Income            | 559.6        | 624.8 | 808.0 | 852.4 | 701.8      | 727.3 |
| EBITDA                  | 166.0        | 193.9 | 241.8 | 273.4 | 245.4      | 260.3 |
| % growth                | 19.2         | 16.8  | 24.7  | 13.1  | 21.9       | 6.0   |
| Depreciation            | 4.1          | 5.4   | 6.9   | 6.8   | 3.5        | 4.4   |
| PBT                     | 161.3        | 200.7 | 235.0 | 264.8 | 241.9      | 255.2 |
| Тах                     | 45.4         | 53.2  | 68.7  | 72.3  | 67.3       | 72.3  |
| PAT                     | 115.9        | 147.5 | 166.3 | 192.6 | 174.7      | 183.0 |
| % growth                | 9.6          | 27.3  | 12.7  | 15.8  | 20.2       | 4.8   |
| PAT Margin (%)          | 20.7         | 23.6  | 20.6  | 22.6  | 24.9       | 25.2  |