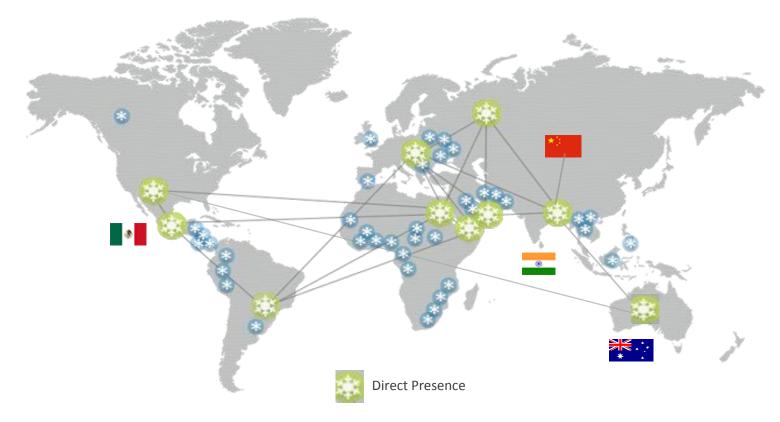

#### Air Cooling Solutions - our international presence

#### International markets - long runway

Air cooler seen as a Green Product – gaining popularity Global warming accelerating demand AC global market size expected to be 150 million by 2020 (industry report)

Air cooler market potential should logically be greater

Symphony

CORPORATE 19 PRESENTATION