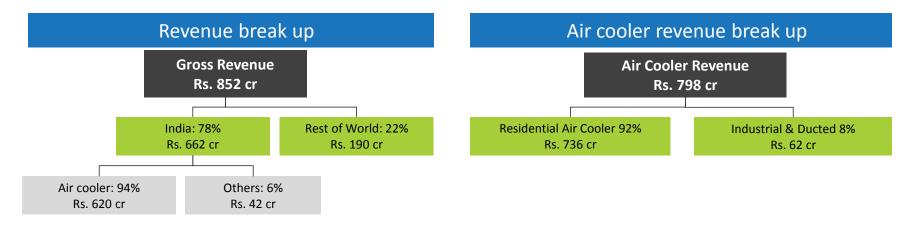

## Revenue break-up 2017-18 (Consolidated)

\*FY16 was of 9 months. For better comparison, FY16 of 12 months (unaudited) is given. #Monthly average

| Segmental              | Standalone |       |       |       |
|------------------------|------------|-------|-------|-------|
| Revenue (Rs. Cr.)      | FY15       | FY16* | FY17  | FY18  |
| India                  | 408.8      | 468.9 | 591.8 | 621.3 |
| Rest of the world      | 53.9       | 56.7  | 72.1  | 65.7  |
| Revenue from Operation | 462.7      | 525.6 | 663.9 | 687.0 |

#### Segmental

| Segmental                 |           | Consoli  | dated |       | Standa | lone  |
|---------------------------|-----------|----------|-------|-------|--------|-------|
| Revenue (Rs. Cr.)         | FY15      | FY16     | FY17  | FY18  | FY17   | FY18  |
| India                     | 411.4     | 471.1    | 596.9 | 622.2 | 591.8  | 621.3 |
| Rest of the world         | 144.5     | 122.9    | 167.9 | 176.1 | 72.1   | 65.7  |
| Revenue from<br>Operation | 525.9     | 594.0    | 764.8 | 798.3 | 663.9  | 687.0 |
| EBIT (%)                  |           |          |       |       |        |       |
| India                     | 34.9      | 37.5     | 37.1  | 37.5  | 36.7   | 37.5  |
| Rest of the world         | 15.8      | 9.6      | 8.0   | 18.9  | 34.1   | 34.8  |
| Total                     | 30.8      | 31.7     | 30.7  | 33.4  | 36.4   | 37.3  |
| Y-0-Y Analysis            |           |          |       |       |        |       |
| Revenue Growth (%)        | )         |          |       |       |        |       |
| India                     | 17.6      | 14.5     | 26.7  | 4.2   | 26.2   | 5.0   |
| Rest of the world         | (17.0)    | 7.3      | 36.6  | 4.9   | 27.1   | (8.8) |
| Total                     | 7.8       | 12.9     | 28.8  | 4.4   | 26.3   | 3.5   |
| Break-up of Revenu        | e from op | erations |       |       |        |       |
| (%)                       |           |          |       |       |        |       |
| India                     | 78.2      | 79.3     | 78.0  | 77.9  | 89.1   | 90.4  |
| Rest of the world         | 21.8      | 20.7     | 22.0  | 22.1  | 10.9   | 9.6   |