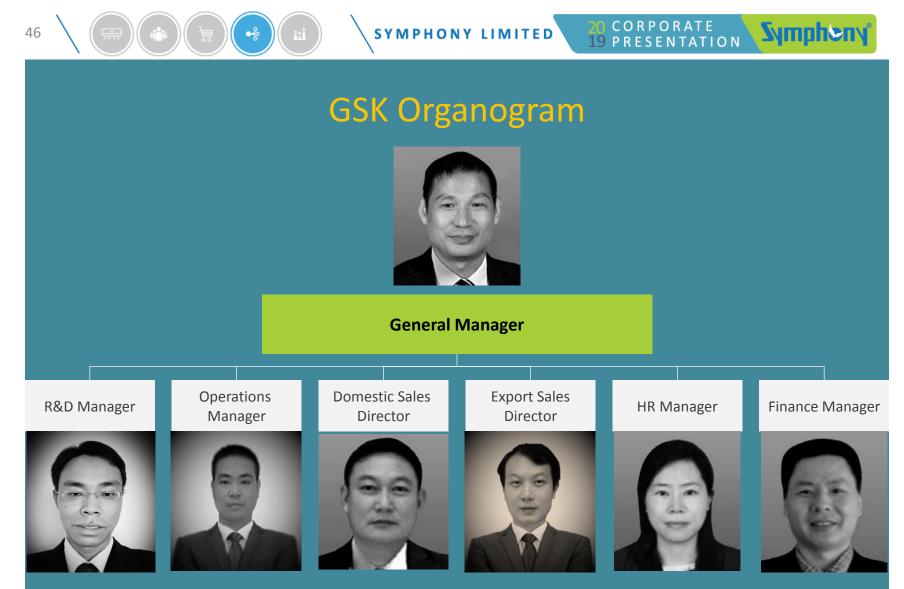

## GSK R&D

- One of the most advanced laboratory in evaporative air cooling industry globally located in China
- Spread over 2,200 m2 with fixed assets investment over ¥ 10 million
- Recognized by National Commercial Refrigeration Equipment Quality Supervision and Inspection Center of China