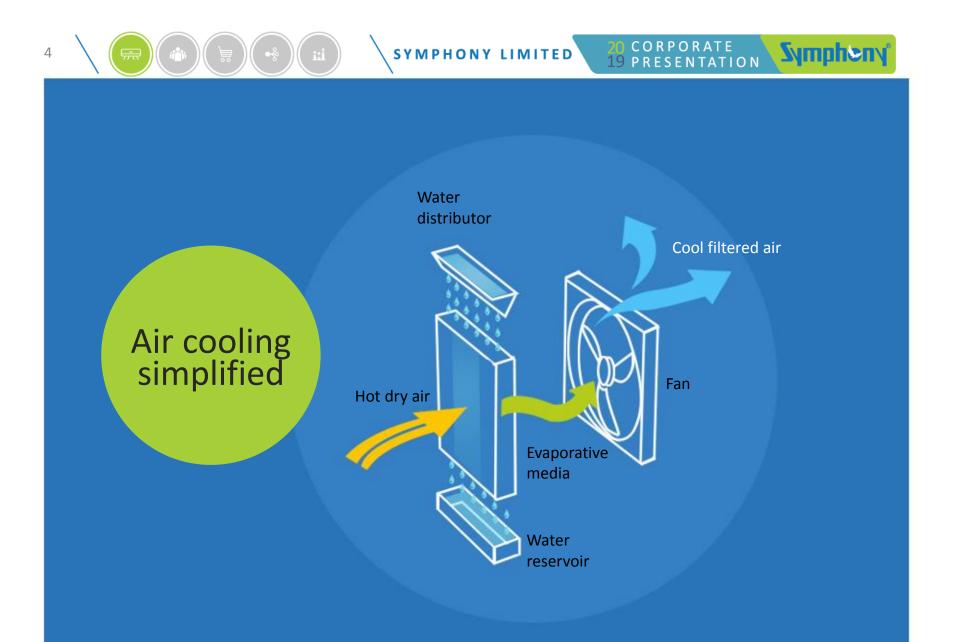

## Air cooling edge

Runs at the operating cost of a fan

Works on inverter power

20 CORPORATE 19 PRESENTATION

Use it outside, use it inside

Symphony

Delivers fresh, filtered cool air

6