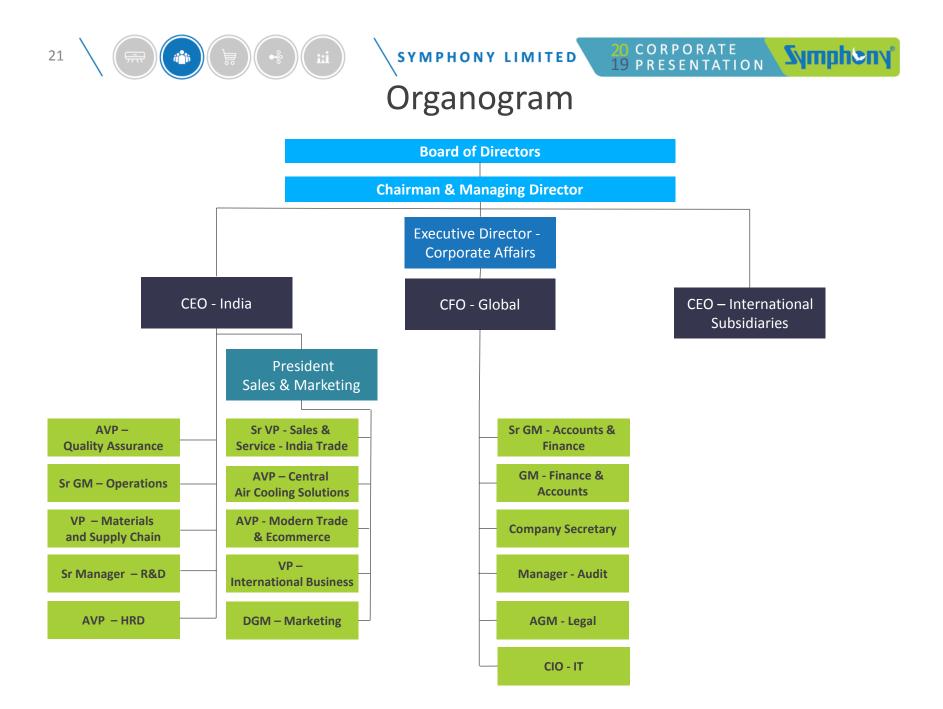

### **Professional Management**

- Competent board of directors consisting of industry veterans having global exposure and expertise
- Well qualified experienced professionals at all levels of management
- Middle and lower management team consists Engineers (from IITs, renowned institutions), Chartered Accountants, Company Secretaries, MBAs (from well reputed institutions), Research professionals, Legal experts, etc.
- Good balance of experienced professionals and fresh blood
- Highly energetic, enthusiastic, dashing and dynamic team
- Well defined operating manual for all departments and functions
- Day to day operations of the company on Auto Pilot Mode, in India as well as at subsidiary companies in Mexico, China and Australia