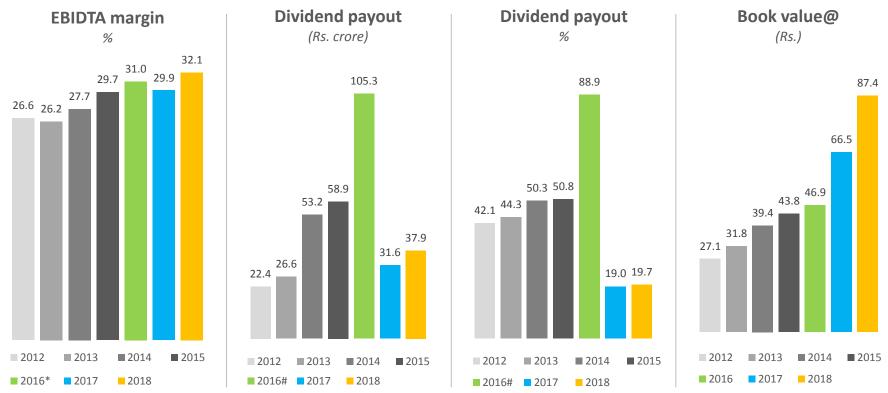

#### Financials - Shareholder value creation

\*FY16 was of 9 months. For better comparison, FY16 of 12 months (unaudited) is given.

#Includes special dividend payout of Rs. 42.1 crore (35.6%)

@Book value of all years are calculated on increased no. of shares after 1:1 equity bonus issued on 14th September 2016