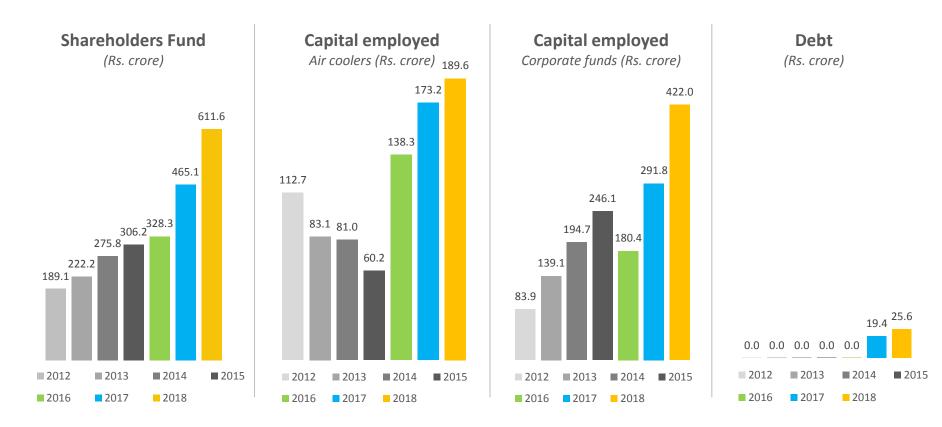

#### Financials - Shareholder value creation

\*FY16 was of 9 months. For better comparison, FY16 of 12 months (unaudited) is given.

#Includes special dividend payout of Rs. 42.1 crore (35.6%)

@Book value of all years are calculated on increased no. of shares after 1:1 equity bonus issued on 14th September 2016