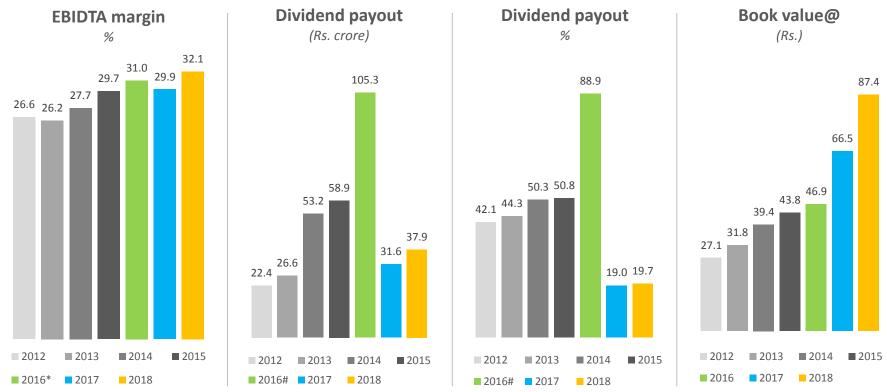

Financials - Balance Sheet

Financials - Shareholder value creation

<sup>\*</sup>FY16 was of 9 months. For better comparison, FY16 of 12 months (unaudited) is given.
#Includes special dividend payout of Rs. 42.1 crore (35.6%)
@Book value of all years are calculated on increased no. of shares after 1:1 equity bonus issued on 14th September 2016