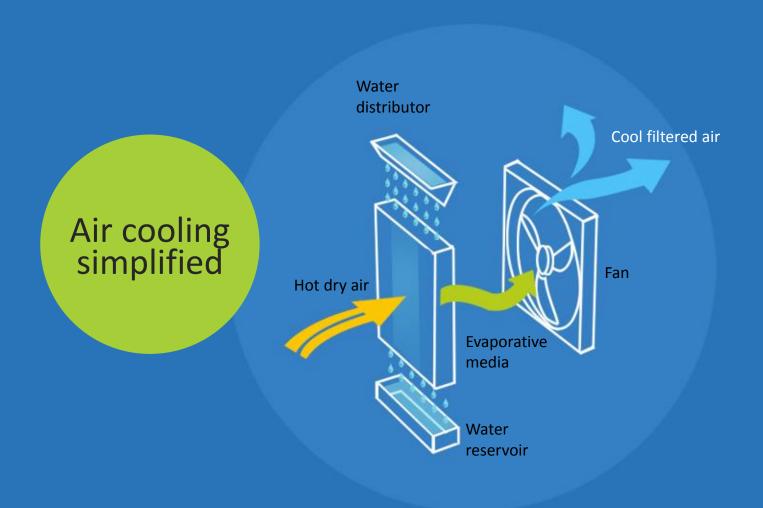

# Air cooling edge

Runs at the operating cost of a fan

Works on inverter power

Use it outside, use it inside

Delivers fresh, filtered cool air