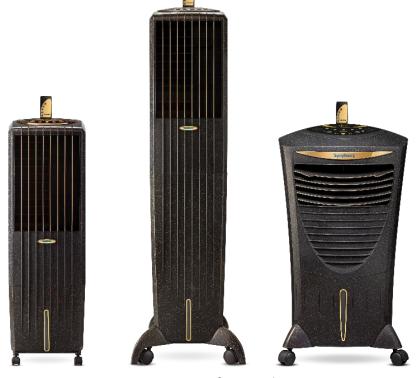

## Climate Technologies Pty Ltd range

Residential cooler

Commercial cooler

**Ducted Heating Unit** 

Window air cooler Air conditioner Chilled Beam

**1989** World's first Plastic body air cooler

2009
Introduced
Tower Format Air
Cooler

2012
Introduced
Tower Format Desert Air
Cooler

2016 Introduced Wall Mounted Air Cooler

2017
Introduced
Touch range with 4-side
removable pads and double
blower

**1994** Remote control

**2007** Power Saver Technology