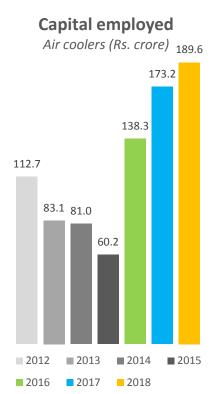

### Air Cooler Segment (Capital Employed) Highlights

- Huge focus on efficacy of Capital Employed
- Demand Pull leads to substantial advances even during off season
- **Negative** Capital Employed during September and December quarter [Rs. (131) Cr in Sep-17 quarter, Rs. (106) Cr in Sep-16 quarter, Rs. (11) Cr in Dec-16 quarter and Rs. (17) Cr in Dec-17 quarter.
- Infinite Return on Capital Employed during September/December quarter

Standalone (Rs. Cr)

| Financial Year                  |                                      | Corporate Funds |       |                 |
|---------------------------------|--------------------------------------|-----------------|-------|-----------------|
|                                 | Capital employed*                    | EBIT#           | ROCE% | Amt. (year end) |
| FY2018                          | 31.25                                | 218.56          | 699%  | 422.01          |
| FY2017                          | 19.80                                | 206.52          | 1041% | 291.83          |
| FY2016                          | 3.67                                 | 171.37          | 4672% | 190.90          |
| FY2015                          | 27.29                                | 157.96          | 579%  | 195.00          |
| FY2014<br>*Monthly average #Ear | 38.17 rnings before Interest and Tax | 113.47          | 297%  | 124.83          |