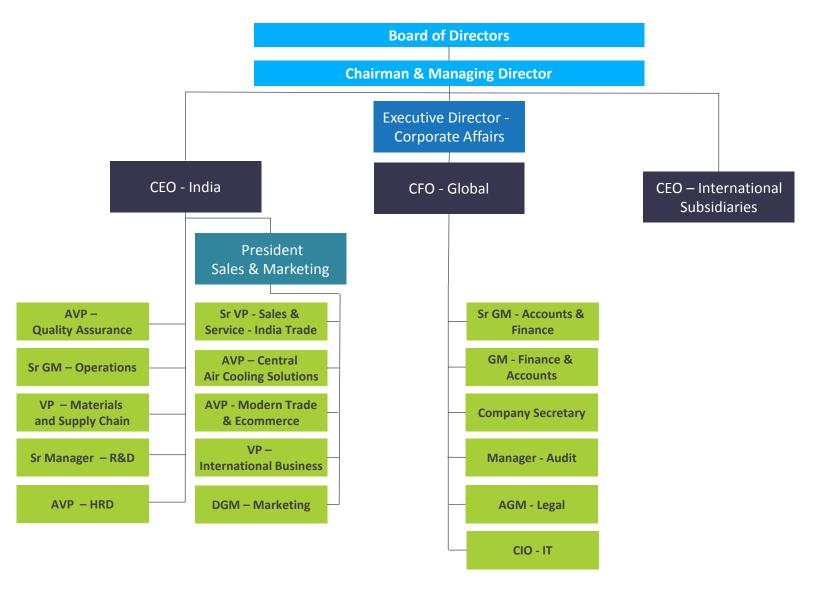

### Organogram

## **Professional Management**

- Competent board of directors consisting of industry veterans having global exposure and expertise
- Well qualified experienced professionals at all levels of management
- Middle and lower management team consists Engineers (from IITs, renowned institutions), Chartered Accountants, Company Secretaries, MBAs (from well reputed institutions), Research professionals, Legal experts, etc.
- Good balance of experienced professionals and fresh blood
- Highly energetic, enthusiastic, dashing and dynamic team
- Well defined operating manual for all departments and functions
- Day to day operations of the company on Auto Pilot Mode, in India as well as at subsidiary companies in Mexico, China and Australia