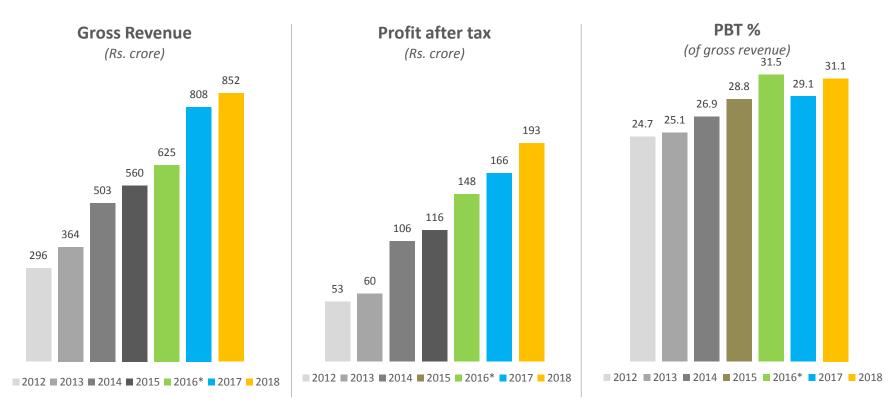

#### **Profit and Loss Statement**

| Particulars (Ps. Cr.)   |       | Consc | lidated | dated |       | Standalone |  |
|-------------------------|-------|-------|---------|-------|-------|------------|--|
| Particulars (Rs. Cr.)   | FY15  | FY16  | FY17    | FY18  | FY17  | FY18       |  |
| Revenue from operations | 525.9 | 594.0 | 764.8   | 798.3 | 663.9 | 687.0      |  |
| % growth                | 7.8   | 13.0  | 28.7    | 4.4   | 26.3  | 3.5        |  |
| Other Income            | 33.7  | 30.7  | 43.2    | 54.1  | 37.9  | 40.3       |  |
| Total Income            | 559.6 | 624.8 | 808.0   | 852.4 | 701.8 | 727.3      |  |
| EBITDA                  | 166.0 | 193.9 | 241.8   | 273.4 | 245.4 | 260.3      |  |
| % growth                | 19.2  | 16.8  | 24.7    | 13.1  | 21.9  | 6.0        |  |
| Depreciation            | 4.1   | 5.4   | 6.9     | 6.8   | 3.5   | 4.4        |  |
| PBT                     | 161.3 | 200.7 | 235.0   | 264.8 | 241.9 | 255.2      |  |
| Tax                     | 45.4  | 53.2  | 68.7    | 72.3  | 67.3  | 72.3       |  |
| PAT                     | 115.9 | 147.5 | 166.3   | 192.6 | 174.7 | 183.0      |  |
| % growth                | 9.6   | 27.3  | 12.7    | 15.8  | 20.2  | 4.8        |  |
| PAT Margin (%)          | 20.7  | 23.6  | 20.6    | 22.6  | 24.9  | 25.2       |  |
|                         |       |       |         |       |       |            |  |

<sup>\*</sup>FY16 was of 9 months. For better comparison, FY16 of 12 months (unaudited) is given.

Financials - Statement of Profit & Loss

<sup>\*</sup>FY16 was of 9 months. For better comparison, FY16 of 12 months (unaudited) is given.