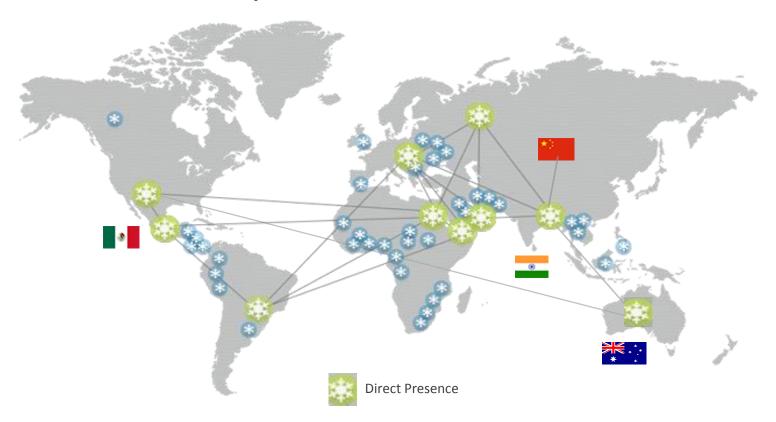

# Central air cooling solutions - Ramtirth Mandir

Air Cooling Solutions - our international presence

# International markets - long runway

Air cooler seen as a Green Product – gaining popularity Global warming accelerating demand

AC global market size expected to be 150 million by 2020 (industry report)

Air cooler market potential should logically be greater

SUBSIDIARIES