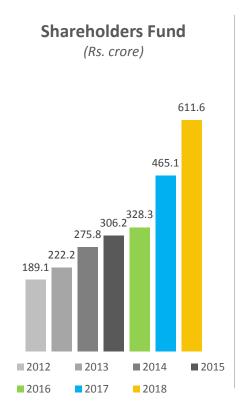

Financials - Balance Sheet

Financials - Shareholder value creation

<sup>\*</sup>FY16 was of 9 months. For better comparison, FY16 of 12 months (unaudited) is given.
#Includes special dividend payout of Rs. 42.1 crore (35.6%)
@Book value of all years are calculated on increased no. of shares after 1:1 equity bonus issued on 14th September 2016