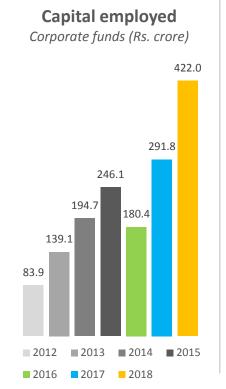

Standalone (Rs. Cr)

| Financial Year                  |                                      | Corporate Funds |       |                 |
|---------------------------------|--------------------------------------|-----------------|-------|-----------------|
|                                 | Capital employed*                    | EBIT#           | ROCE% | Amt. (year end) |
| FY2018                          | 31.25                                | 218.56          | 699%  | 422.01          |
| FY2017                          | 19.80                                | 206.52          | 1041% | 291.83          |
| FY2016                          | 3.67                                 | 171.37          | 4672% | 190.90          |
| FY2015                          | 27.29                                | 157.96          | 579%  | 195.00          |
| FY2014<br>*Monthly average #Ear | 38.17 rnings before Interest and Tax | 113.47          | 297%  | 124.83          |