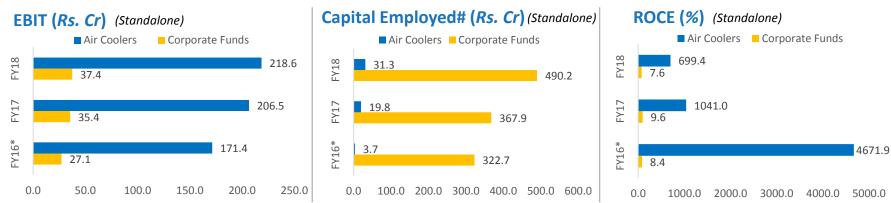

### **Exceptional ROCE**

### Air Cooler Segment (Capital Employed) Highlights

- Huge focus on efficacy of Capital Employed
- Demand Pull leads to substantial advances even during off season
- **Negative** Capital Employed during September and December quarter [Rs. (131) Cr in Sep-17 quarter, Rs. (106) Cr in Sep-16 quarter, Rs. (11) Cr in Dec-16 quarter and Rs. (17) Cr in Dec-17 quarter.
- Infinite Return on Capital Employed during September/December quarter

Standalone (Rs. Cr)

| Financial Year                  |                                      | Corporate Funds |       |                 |
|---------------------------------|--------------------------------------|-----------------|-------|-----------------|
|                                 | Capital employed*                    | EBIT#           | ROCE% | Amt. (year end) |
| FY2018                          | 31.25                                | 218.56          | 699%  | 422.01          |
| FY2017                          | 19.80                                | 206.52          | 1041% | 291.83          |
| FY2016                          | 3.67                                 | 171.37          | 4672% | 190.90          |
| FY2015                          | 27.29                                | 157.96          | 579%  | 195.00          |
| FY2014<br>*Monthly average #Ear | 38.17 rnings before Interest and Tax | 113.47          | 297%  | 124.83          |