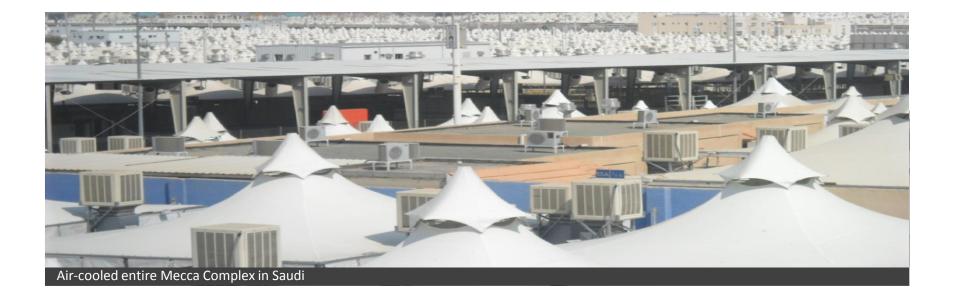

#### 2007

 IMPCO was selected to make the largest evaporative air cooler project in the world; the Jamarat Bridge in Saudi Arabia. 130 Master Cool Industrial units were installed