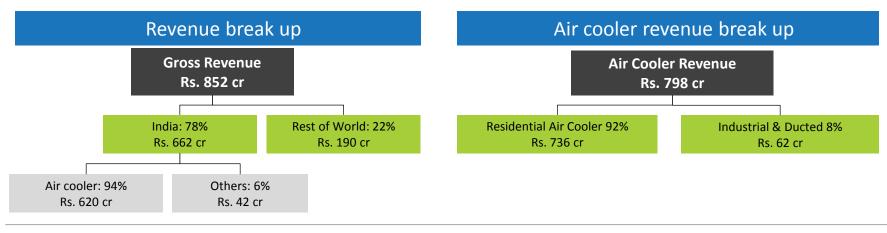

### Revenue break-up 2017-18 (Consolidated)

<sup>\*</sup>FY16 was of 9 months. For better comparison, FY16 of 12 months (unaudited) is given. #Monthly average

| Segmental              | Standalone |       |       |       |  |
|------------------------|------------|-------|-------|-------|--|
| Revenue (Rs. Cr.)      | FY15       | FY16* | FY17  | FY18  |  |
| India                  | 408.8      | 468.9 | 591.8 | 621.3 |  |
| Rest of the world      | 53.9       | 56.7  | 72.1  | 65.7  |  |
| Revenue from Operation | 462.7      | 525.6 | 663.9 | 687.0 |  |

#### **Segmental**

| Segmental           | Consolidated |          |       | Standalone |       |       |
|---------------------|--------------|----------|-------|------------|-------|-------|
| Revenue (Rs. Cr.)   | FY15         | FY16     | FY17  | FY18       | FY17  | FY18  |
| India               | 411.4        | 471.1    | 596.9 | 622.2      | 591.8 | 621.3 |
| Rest of the world   | 144.5        | 122.9    | 167.9 | 176.1      | 72.1  | 65.7  |
| Revenue from        | 525.9        | 594.0    | 764.8 | 798.3      | 663.9 | 687.0 |
| Operation           | 525.9        | 594.0    | 704.8 | 798.3      | 003.9 | 087.0 |
|                     |              |          |       |            |       |       |
| EBIT (%)            |              |          |       |            |       |       |
| India               | 34.9         | 37.5     | 37.1  | 37.5       | 36.7  | 37.5  |
| Rest of the world   | 15.8         | 9.6      | 8.0   | 18.9       | 34.1  | 34.8  |
| Total               | 30.8         | 31.7     | 30.7  | 33.4       | 36.4  | 37.3  |
|                     |              |          |       |            |       |       |
| Y-0-Y Analysis      |              |          |       |            |       |       |
| Revenue Growth (%)  | )            |          |       |            |       |       |
| India               | 17.6         | 14.5     | 26.7  | 4.2        | 26.2  | 5.0   |
| Rest of the world   | (17.0)       | 7.3      | 36.6  | 4.9        | 27.1  | (8.8) |
| Total               | 7.8          | 12.9     | 28.8  | 4.4        | 26.3  | 3.5   |
|                     |              |          |       |            |       |       |
| Break-up of Revenue | e from ope   | erations |       |            |       |       |
| (%)                 |              |          |       |            |       |       |
| India               | 78.2         | 79.3     | 78.0  | 77.9       | 89.1  | 90.4  |
| Rest of the world   | 21.8         | 20.7     | 22.0  | 22.1       | 10.9  | 9.6   |
|                     |              |          |       |            |       |       |