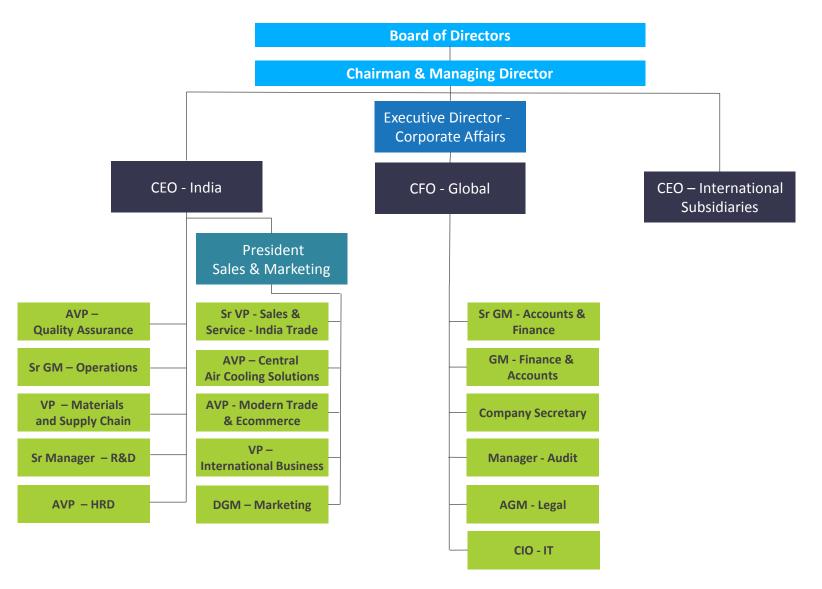

## Organogram

- Competent board of directors consisting of industry veterans having global exposure and expertise
- Well qualified experienced professionals at all levels of management
- Middle and lower management team consists Engineers (from IITs, renowned institutions), Chartered Accountants, Company Secretaries, MBAs (from well reputed institutions), Research professionals, Legal experts, etc.
- Good balance of experienced professionals and fresh blood
- Highly energetic, enthusiastic, dashing and dynamic team
- Well defined operating manual for all departments and functions
- Day to day operations of the company on Auto Pilot Mode, in India as well as at subsidiary companies in Mexico, China and Australia