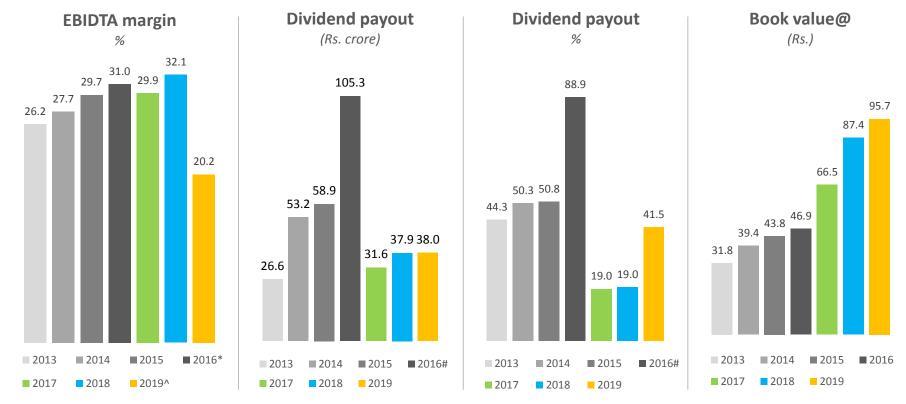

### Financials - Shareholder value creation

<sup>\*</sup>FY16 was of 9 months. For better comparison, FY16 of 12 months (unaudited) is given. #Includes special dividend payout of Rs. 42.1 crore (35.6%)

@Book value of all years are calculated on increased no. of shares after 1:1 equity bonu.

@Book value of all years are calculated on increased no. of shares after 1:1 equity bonus issued on 14th September 2016 #FY19 EBIDTA % is excluding exceptional items and inventory adjustments .