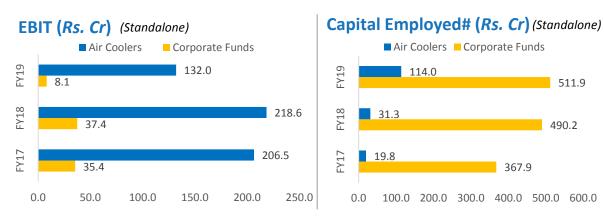

# Revenue break-up 2018-19 (Consolidated)

511.9

490.2

367.9

#Monthly average

<sup>\*</sup>FY19 ROCE% of Corporate funds is calculated excluding exceptional items