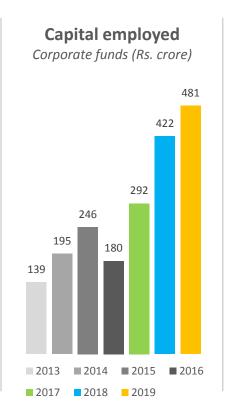

# Accelerates performance (Consolidated)

Financials - Balance Sheet

# Accelerates performance (Consolidated)