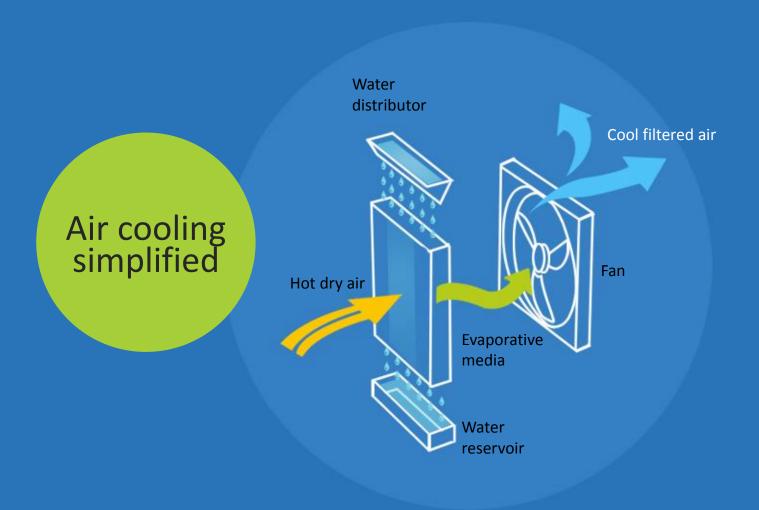

## Air cooling edge

Runs at the operating cost of a fan

Works on inverter power

Use it outside, use it inside

Delivers fresh, filtered cool air