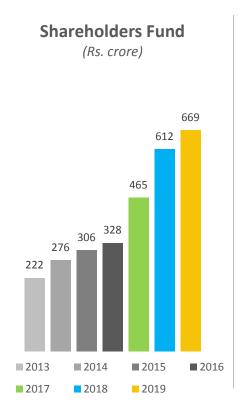

### Financials - Shareholder value creation

<sup>\*</sup>FY16 was of 9 months. For better comparison, FY16 of 12 months (unaudited) is given. #Includes special dividend payout of Rs. 42.1 crore (35.6%)