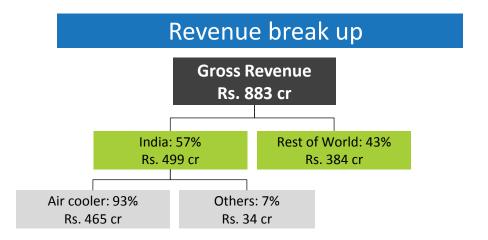

# Revenue break-up 2018-19 (Consolidated)

511.9

490.2

367.9

#Monthly average

<sup>\*</sup>FY19 ROCE% of Corporate funds is calculated excluding exceptional items