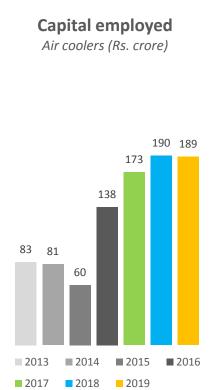

# Accelerates performance (Consolidated)

Financials - Balance Sheet

# Accelerates performance (Consolidated)