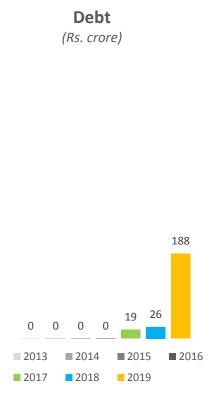

# Accelerates performance (Consolidated)

Financials - Balance Sheet

# Accelerates performance (Consolidated)