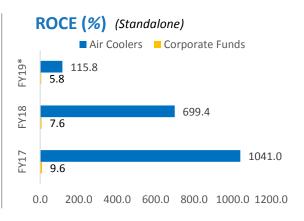

# Revenue break-up 2018-19 (Consolidated)

511.9

490.2

367.9

#Monthly average

<sup>\*</sup>FY19 ROCE% of Corporate funds is calculated excluding exceptional items