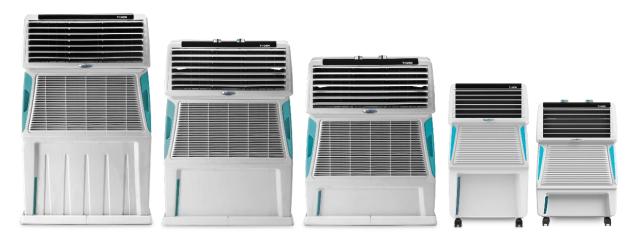

## Widest product range

Portable Air Cooler Range

Cloud – World's First Wall Mounted Air Cooler

Touch Air Cooler Range – with Touchscreen, and Voice Assist