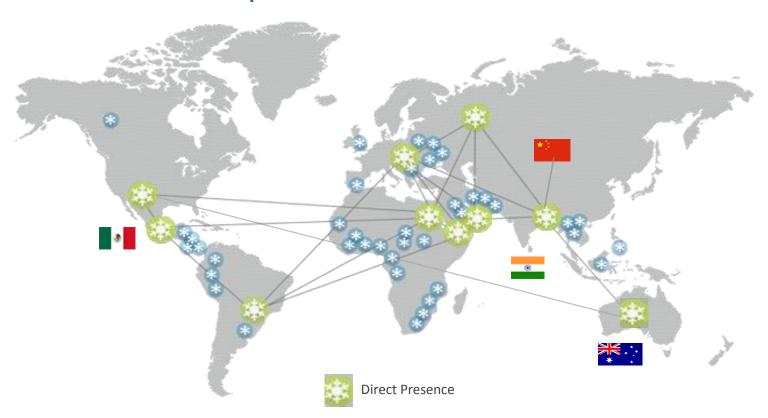

# Central air cooling solutions - Ramtirth Mandir

Air Cooling Solutions - our international presence

# International markets - long runway

Air cooler seen as a Green Product – gaining popularity Global warming accelerating demand

AC global market size expected to be 150 million by 2020 (industry report)