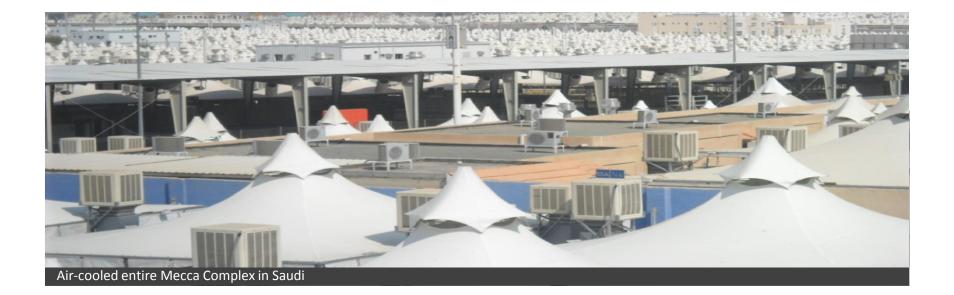

### 2007

 IMPCO was selected to make the largest evaporative air cooler project in the world; the Jamarat Bridge in Saudi Arabia. 130 Master Cool Industrial units were installed

**Symphon** 