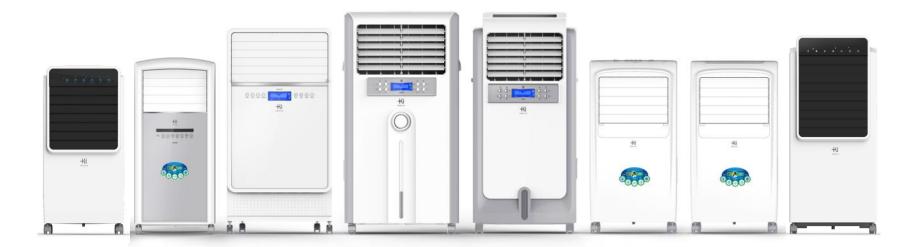

## Widest product range

Portable Air Cooler Range

Cloud – World's First Wall Mounted Air Cooler

Touch Air Cooler Range – with Touchscreen, and Voice Assist

## IMPCO range

Industrial Air Coolers

Window Air Cooler Range

## **GSK** range

**Industrial Air Coolers** 

Mobile Commercial Air Coolers

Range of Household Coolers

## Climate Technologies Pty Ltd range

Residential cooler

Commercial cooler

**Ducted Heating Unit** 

Window air cooler Air conditioner Chilled Beam

1989 World's first Plastic body air cooler