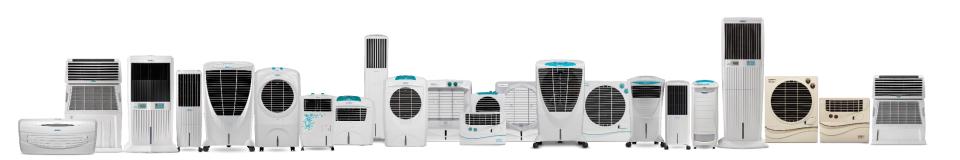

## Widest product range

Portable Air Cooler Range

Cloud – World's First Wall Mounted Air Cooler

Touch Air Cooler Range – with Touchscreen, and Voice Assist