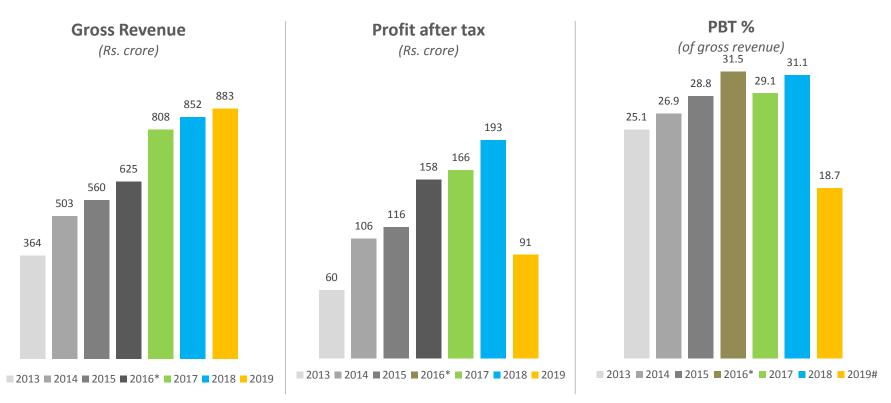

#### **Profit and Loss Statement**

| Doublevilous (Do. Cu.)    | Consolidated |       |       |        | Standalone |        |
|---------------------------|--------------|-------|-------|--------|------------|--------|
| Particulars (Rs. Cr.)     | FY16*        | FY17  | FY18  | FY19   | FY18       | FY19   |
| Revenue from operations   | 594.0        | 764.8 | 798.3 | 843.7  | 687.0      | 523.9  |
| % growth                  | 13.0         | 28.7  | 4.4   | 5.7    | 3.5        | (23.8) |
| Other Income              | 30.7         | 43.2  | 54.1  | 38.9   | 40.3       | 33.3   |
| Total Income              | 624.8        | 808.0 | 852.4 | 882.6  | 727.3      | 557.2  |
| EBITDA#                   | 193.9        | 241.8 | 273.6 | 178.0  | 260.1      | 168.5  |
| % growth                  | 16.8         | 24.7  | 13.1  | (35.0) | 6.0        | (35.2) |
| PBT (Excl. Except. Item)^ | 188.2        | 235.0 | 264.8 | 165.1  | 255.0      | 163.9  |
| PBT (Incl. Except. Item)  | 200.7        | 235.0 | 264.8 | 130.1  | 255.0      | 139.9  |
| Tax                       | 53.2         | 68.7  | 72.3  | 38.7   | 72.3       | 39.0   |
| PAT                       | 147.5        | 166.3 | 192.6 | 91.4   | 182.7      | 100.9  |
| % growth                  | 27.3         | 12.7  | 15.8  | (52.6) | 4.6        | (44.8) |
| PAT Margin (%)            | 23.6         | 20.6  | 22.6  | 10.4   | 25.1       | 18.1   |