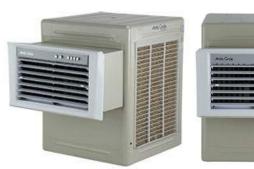

#### Window air coolers

#### **R28SW**

- ✓ New Control Panel Design
- ✓ Rust free plastic side panels
- ✓ Float valve for uninterrupted cooling
- ✓ High efficiency cooling pads
- ✓ Auto Vertical Swing
- ✓ Fully closeable horizontal louvres

#### **R38W**

- ✓ New Control Panel Design
- ✓ Rust free plastic side panels
- ✓ Float valve for uninterrupted cooling
- ✓ High efficiency cooling pads
- ✓ Auto Vertical Swing
- ✓ Fully closeable horizontal louvres