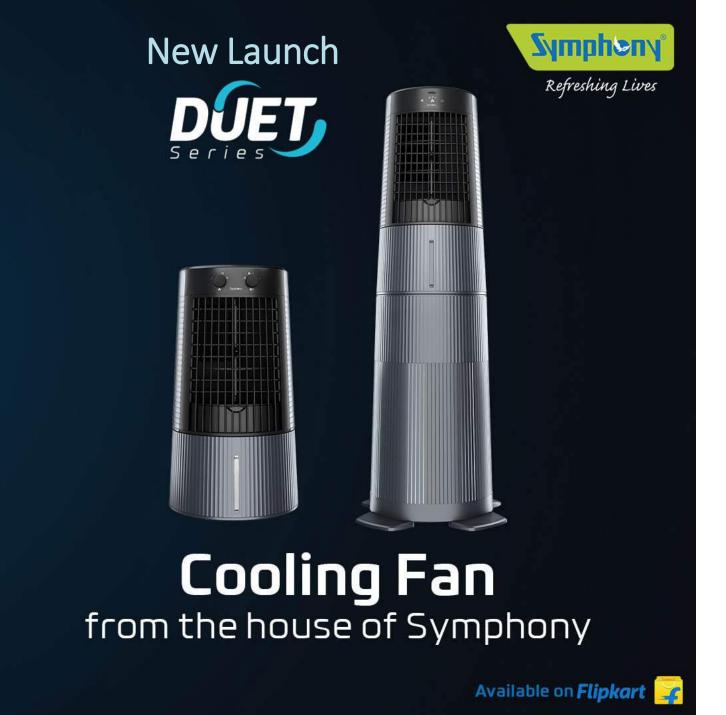

### New Launch

Currently available exclusively on e-commerce platforms, Symphony Duet is a personal cooling fan that boasts dual functionality of a fan and a cooler. It is available in two variants: Pedestal & Table.

- ✓ Detachable pedestal for dual usage - on the table or floor-standing
- ✓ Touchscreen control
- ✓ Surround cooling with swing option
- √ Honeycomb cooling pads
- ✓ Easy to carry