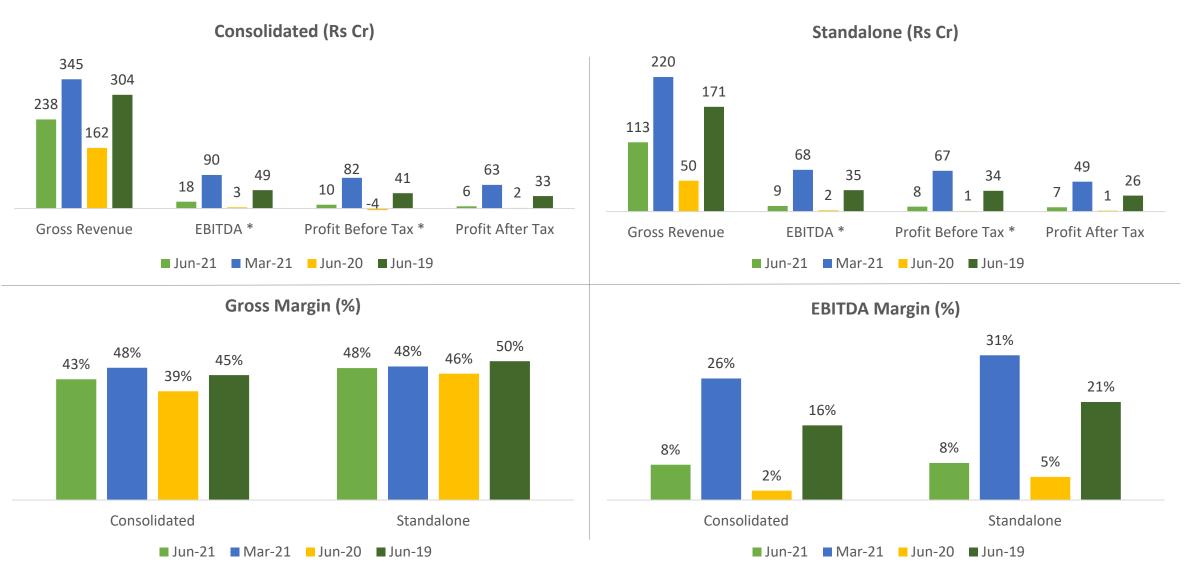

# Financials: Quarterly

<sup>\*</sup>Excluding exceptional item. Gross Revenue include other income.