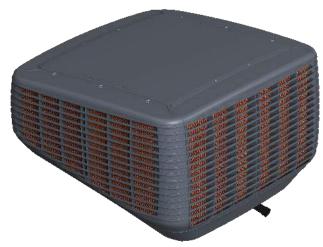

#### Australia: Roof mounted air coolers

#### **EAC**

- ✓ 2 cabinet sizes, Reduce 10 SKUs of existing range.
- ✓ Low height, Sits snug on the roof.
- ✓ Installation compatible with all existing products.
- √ 3 different colours to match roof colours