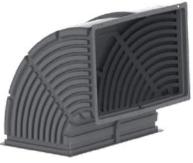

#### Australia: Roof mounted air coolers

#### **EAC**

- ✓ 2 cabinet sizes, Reduce 10 SKUs of existing range.
- ✓ Low height, Sits snug on the roof.
- ✓ Installation compatible with all existing products.
- √ 3 different colours to match roof colours