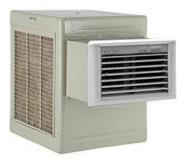

# Industrial and Commercial air coolers

# Industrial and commercial air coolers (Latest launches)

Universal air cooler – top and bottom discharge in the same cooler Four-side high efficiency honeycomb pads

Powerful air throw

Robust weatherresistant body