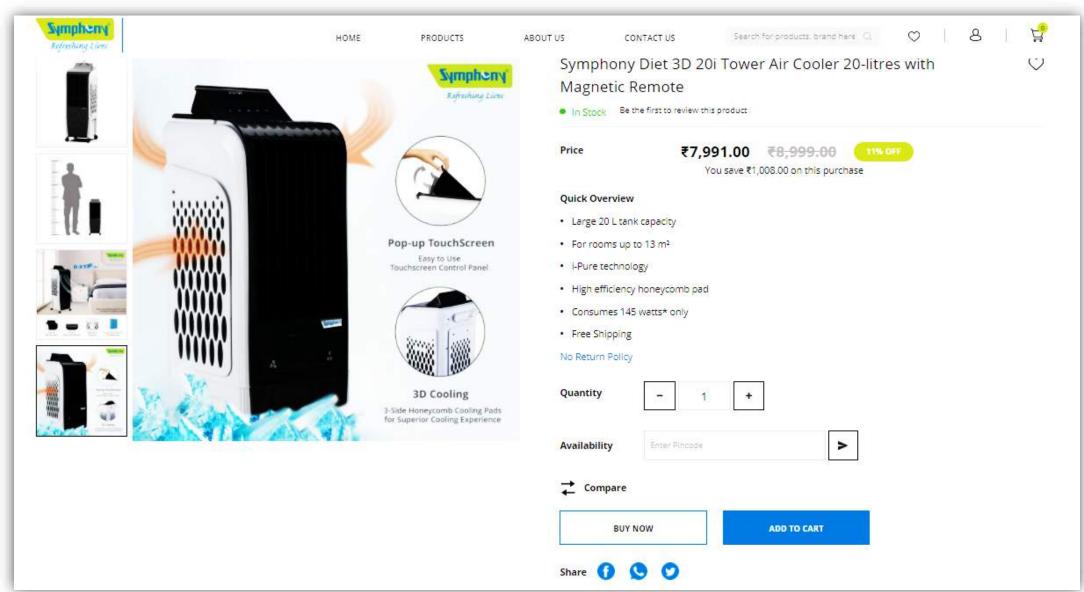

# New Launch DiET3D

Pop-up Touchscreen
Easy-to-use touchscreen
control panel that pops up

3D Cooling
3-side cooling pads for superior cooling experience

Magnetic remote
Sticks on the cooler body