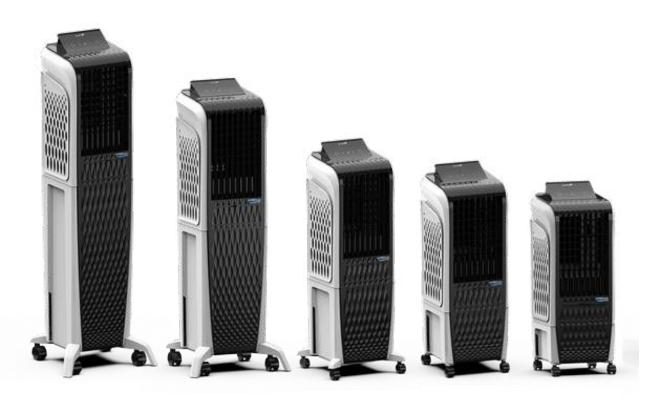

# New launches – Bonaire USA (BUSA)

#### USA: Household air coolers

Duke

- ✓ All in one including, ventilation, humidification and purification.
- ✓ Full function remote with 7.5 hours timer
- ✓ Fully closeable horizontal louvers
- √ 3 wind speeds with auto vertical louver swing
- ✓ Two air delivery modes
- ✓ High Efficiency Cooling Pads
- ✓ Dust filters