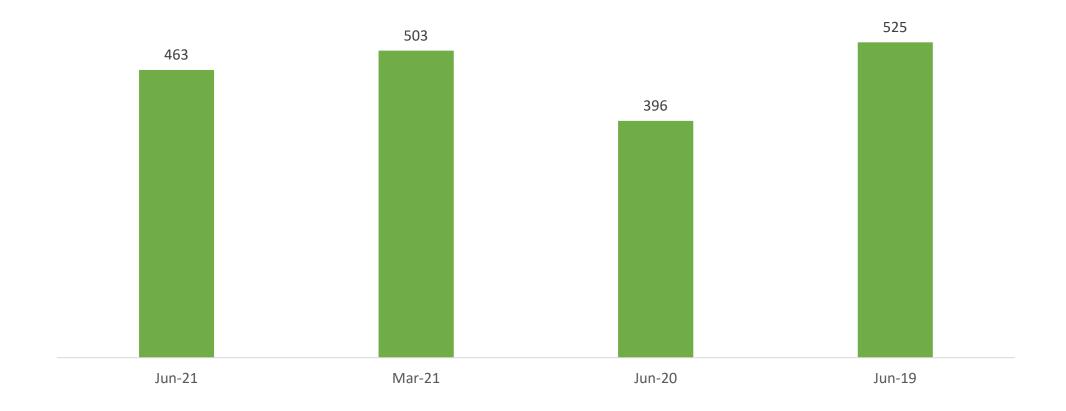

# Treasury (Rs. In Cr.)\*

<sup>\*</sup> Excluding Equity Investments in and Loans to Subsidiaries.