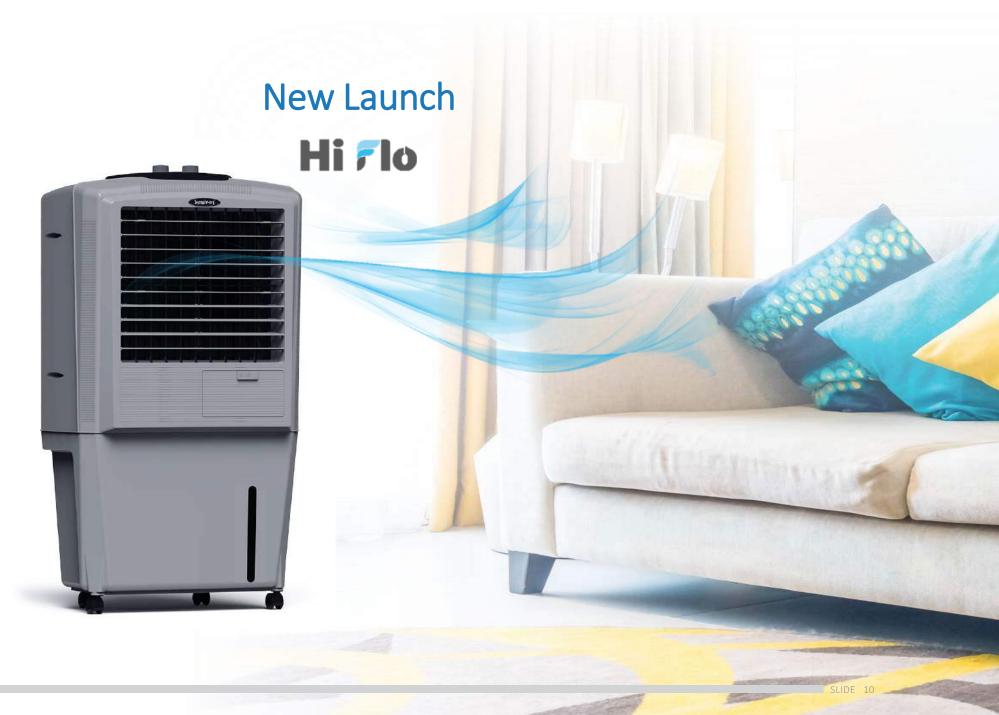

✓ In Jun-21 gross margin is in line with FY21 despite huge increase in input & freight costs. The Management expects gross margin on domestic sales for FY22 will be back to normal margin of around 50%
  - ✓ Accelerated turnaround of Climate Technologies in Australia in FY22 despite until Dec-20 it has been below expectation





New Launches – Symphony India



# New Launch DiET3D





Pop-up Touchscreen
Easy-to-use touchscreen
control panel that pops up



3D Cooling
3-side cooling pads for superior cooling experience



Magnetic remote
Sticks on the cooler body



### New Launch





'Easy-Fill' for hassle-free water filling



i-Pure console with multistage air purification filters



Specially designed +Air fan for more air



High efficiency honeycomb pads for superior cooling











Powerful air throw



Cool flow dispenser



High efficiency honeycoml for superior cooling



i-Pure technology



Large 27L water-tank cap





### New Launch





Currently available exclusively on e-commerce platforms, Symphony Duet is a personal cooling fan that boasts dual functionality of a fan and a cooler. It is available in two variants: Pedestal & Table.

- ✓ Detachable pedestal for dual usage - on the table or floor-standing
- ✓ Touchscreen control
- ✓ Surround cooling with swing option
- √ Honeycomb cooling pads
- ✓ Easy to carry





# New Campaign

For Household air coolers

# Mann Thanda Tann Taaza Rahe

#### Objective:

To put across a view that cool air can bring new perspectives in people's lives.

**BL** Business Line

#### Summer cool

Air cooler brand Symphony, to