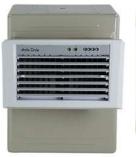

#### Window air coolers

#### **R28SW**

- ✓ New Control Panel Design
- ✓ Rust free plastic side panels
- ✓ Float valve for uninterrupted cooling
- ✓ High efficiency cooling pads
- ✓ Auto Vertical Swing
- ✓ Fully closeable horizontal louvres