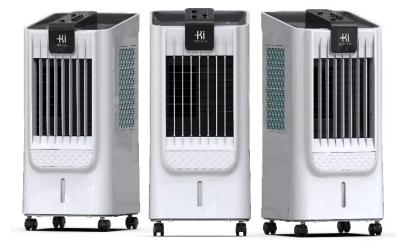

Powerful air throw

Cool flow dispenser

High efficiency honeycoml for superior cooling

i-Pure technology

Large 27L water-tank cap

### New Launch

Currently available exclusively on e-commerce platforms, Symphony Duet is a personal cooling fan that boasts dual functionality of a fan and a cooler. It is available in two variants: Pedestal & Table.

- ✓ Detachable pedestal for dual usage - on the table or floor-standing
- ✓ Touchscreen control
- ✓ Surround cooling with swing option
- √ Honeycomb cooling pads
- ✓ Easy to carry