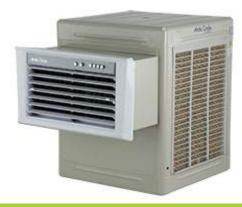

#### Window air coolers

#### **R38W**

- ✓ New Control Panel Design
- ✓ Rust free plastic side panels
- ✓ Float valve for uninterrupted cooling
- ✓ High efficiency cooling pads
- ✓ Auto Vertical Swing
- ✓ Fully closeable horizontal louvres