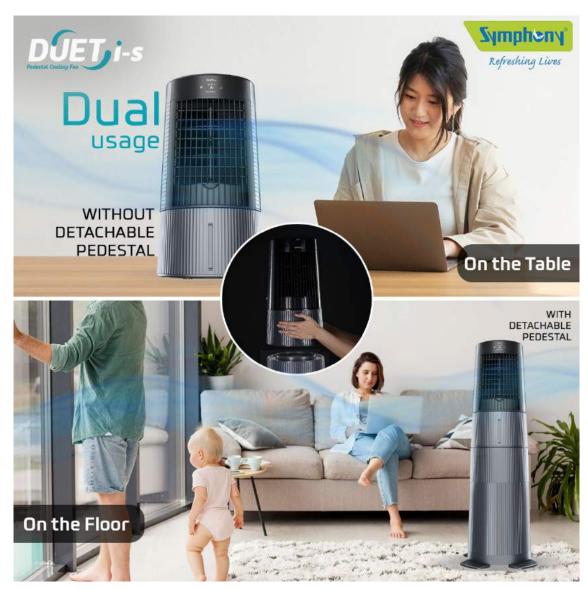

### New Launch

Currently available exclusively on e-commerce platforms, Symphony Duet is a personal cooling fan that boasts dual functionality of a fan and a cooler. It is available in two variants: Pedestal & Table.

- ✓ Detachable pedestal for dual usage - on the table or floor-standing
- ✓ Touchscreen control
- ✓ Surround cooling with swing option
- √ Honeycomb cooling pads
- ✓ Easy to carry