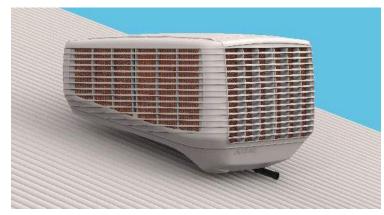

#### Australia: Roof mounted air coolers

#### **EAC**

- ✓ 2 cabinet sizes, Reduce 10 SKUs of existing range.
- ✓ Low height, Sits snug on the roof.
- ✓ Installation compatible with all existing products.
- √ 3 different colours to match roof colours