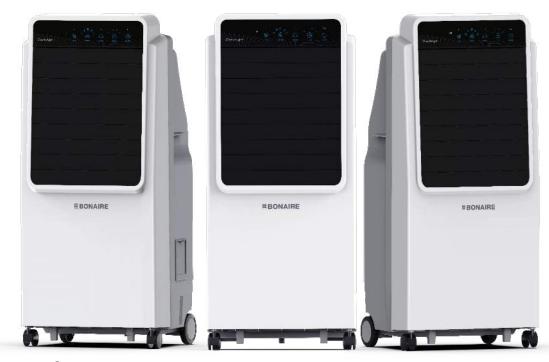

# New launches – Bonaire USA (BUSA)

#### USA: Household air coolers

Duke

- ✓ All in one including, ventilation, humidification and purification.
- ✓ Full function remote with 7.5 hours timer
- ✓ Fully closeable horizontal louvers
- √ 3 wind speeds with auto vertical louver swing
- ✓ Two air delivery modes
- ✓ High Efficiency Cooling Pads
- ✓ Dust filters