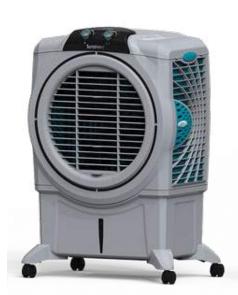

New Launches – Symphony India

# New Launch DiET3D

Pop-up Touchscreen
Easy-to-use touchscreen
control panel that pops up

3D Cooling
3-side cooling pads for superior cooling experience

Magnetic remote
Sticks on the cooler body