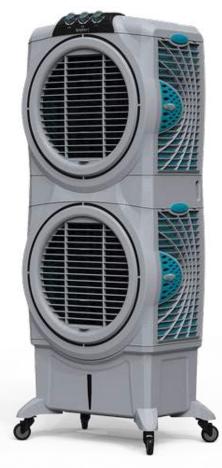

New Launches – Symphony India

Powerful air throw

Cool flow dispenser

High efficiency honeycoml for superior cooling

i-Pure technology

Large 27L water-tank cap