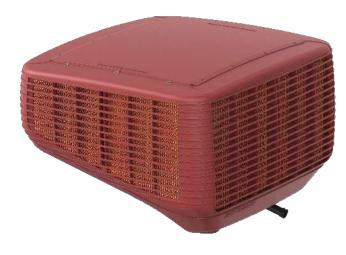

#### Australia: Roof mounted air coolers

#### **EAC**

- ✓ 2 cabinet sizes, Reduce 10 SKUs of existing range.
- ✓ Low height, Sits snug on the roof.
- ✓ Installation compatible with all existing products.
- √ 3 different colours to match roof colours