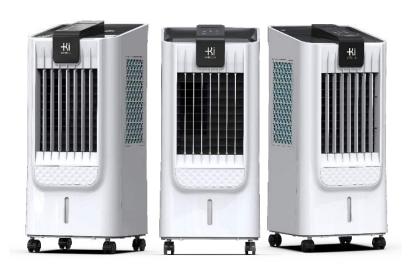

# New Launch DiET3D

Pop-up Touchscreen
Easy-to-use touchscreen
control panel that pops up

3D Cooling
3-side cooling pads for superior cooling experience

Magnetic remote
Sticks on the cooler body

### New Launch

'Easy-Fill' for hassle-free water filling

i-Pure console with multistage air purification filters

Specially designed +Air fan for more air

High efficiency honeycomb pads for superior cooling