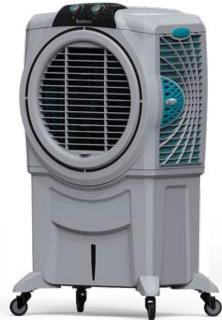

New Launches – Symphony India

### New Launch

'Easy-Fill' for hassle-free water filling

i-Pure console with multistage air purification filters

Specially designed +Air fan for more air

High efficiency honeycomb pads for superior cooling