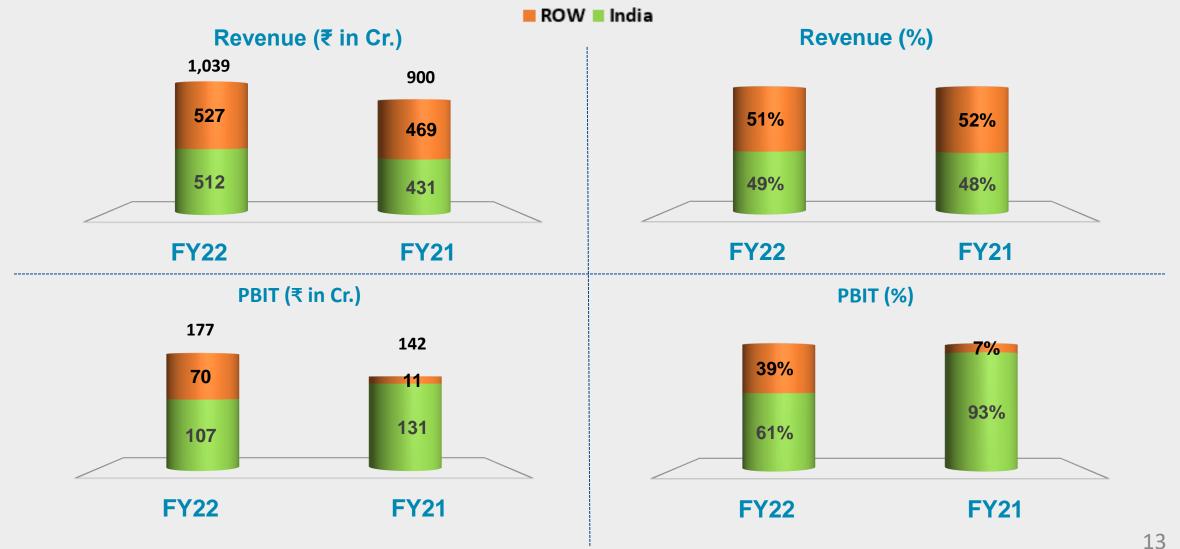

orld leader in Air Cooling



- Operating Efficiency
- Economies of Scale
- Prompt Response

- Direct business presence in 4 continents
- Marketing products across 60+ countries



# Symphony's Global Journey







IMPCO, **Mexico** (Founded in 1939) **Climate Technologies**, **Australia** 

> 1954: Bonaire Industries commenced operations

#### Wide Portfolio of Global Brands



















# **Unique moat of Symphony**









Distinct Product Categories



Models



Countries with Business Footprint

# Glimpse of Symphony's Footprint in India





## Shareholder Profile (As on 31.03.22)



Refreshing Lives









# De-risking – Globally Profitable Diversification

### **Symphony Specific Market Size**



(₹ in Cr.)



12

### **Robust Profitability of International Business**





#### Conso. Financials





# Conso. ROCE and Treasury







#### Subsidiaries' Performance









# Strategies for Future Growth

## **Strategies for Future Growth**









# Driving Sustainability through Environment Stewardship













# Symphony's Air Coolers – Environment at the Core





10+ Million Trees



Symphony's Air Coolers sold in FY22 reduced GHG emissions equivalent to GHG emission absorbed by 10+ million trees

~ 93%



**Lower GHG Emissions** 

by Symphony's Air Coolers versus 5 – Star Air Conditioners



# **Embracing Socio-economics within Symphony**







**Sustained improvements** 

Work environment and HR
Processes fostering
creativity, teamwork,
meritocracy, learning and
leadership

# **Corporate Governance Philosophy**



1

#### STRATEGIC CONTROL

- R