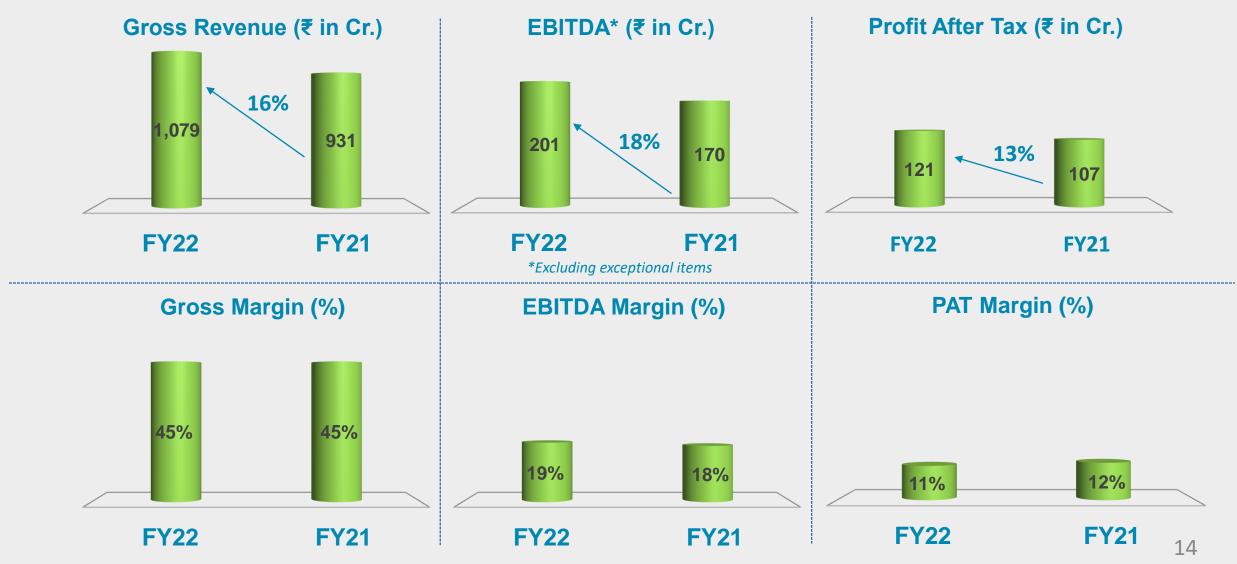

- Operating Efficiency
- Economies of Scale
- Prompt Response

- Direct business presence in 4 continents
- Marketing products across 60+ countries



# Symphony's Global Journey







IMPCO, **Mexico** (Founded in 1939) **Climate Technologies**, **Australia** 

> 1954: Bonaire Industries commenced operations

#### Wide Portfolio of Global Brands



















# **Unique moat of Symphony**









Distinct Product Categories



Models



Countries with Business Footprint

# Glimpse of Symphony's Footprint in India





## Shareholder Profile (As on 31.03.22)



Refreshing Lives









# De-risking – Globally Profitable Diversification

### **Symphony Specific Market Size**



(₹ in Cr.)



12

### **Robust Profitability of International Business**





#### Conso. Financials





# Conso. ROCE and Treasury







#### Subsidiaries' Performance









# Strategies for Future Growth

## **Strategies for Future Growth**









# Driving Sustainability through Environment Stewardship













# Symphony's Air Coolers – Environment at the Core





10+ Million Trees



Symphony's Air Coolers sold in FY22 reduced GHG emissions equivalent to GHG emission absorbed by 10+ million trees

~ 93%



**Lower GHG Emissions** 

by Symphony's Air Coolers versus 5 – Star Air Conditioners



# **Embracing Socio-economics within Symphony**







**Sustained improvements** 

Work environment and HR
Processes fostering
creativity, teamwork,
meritocracy, learning and
leadership

# **Corporate Governance Philosophy**



1

#### STRATEGIC CONTROL

- Responsible business action a