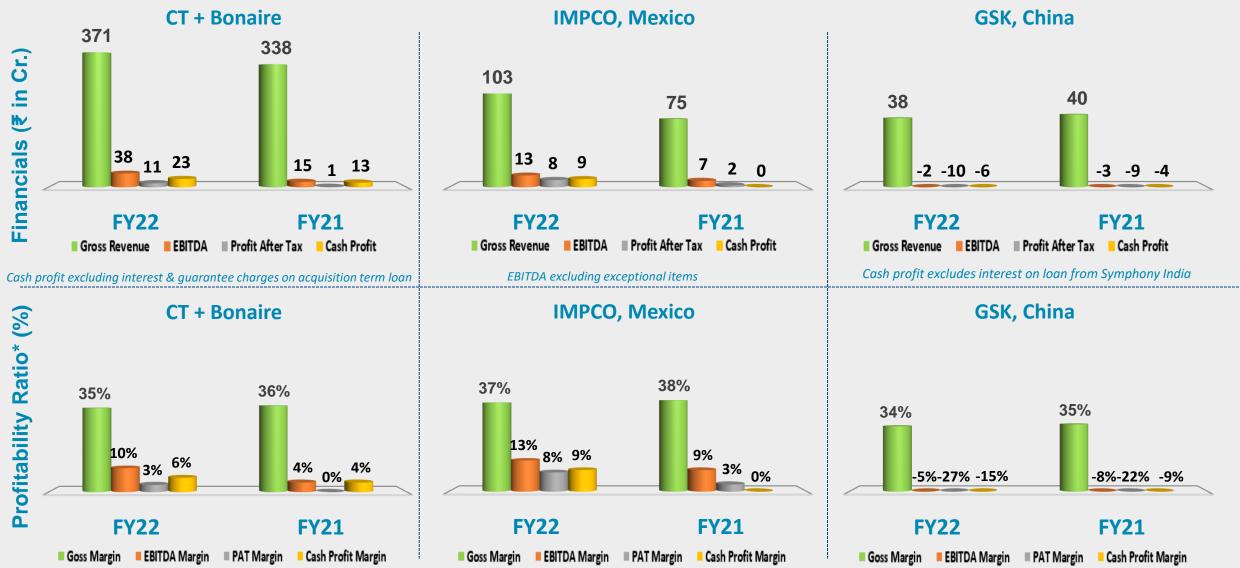

### **Robust Profitability of International Business**

#### Subsidiaries' Performance