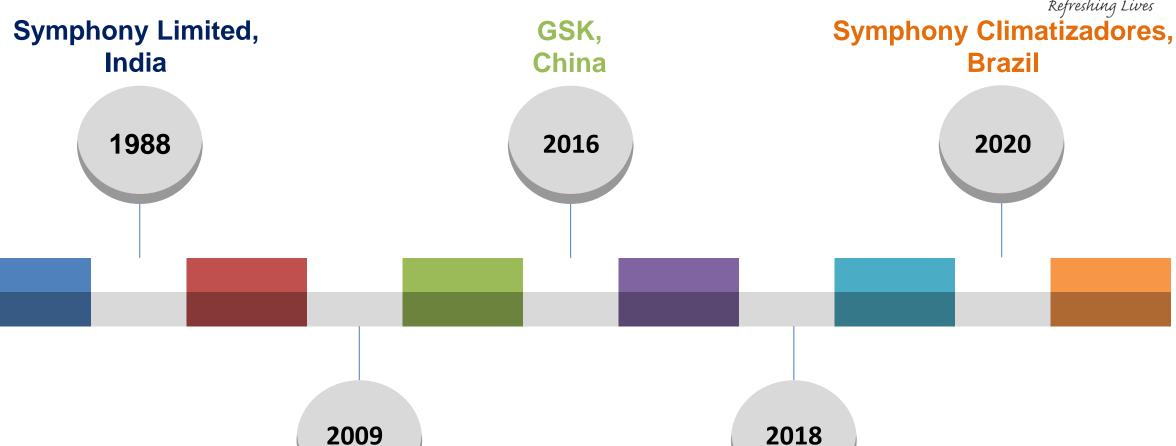

# Symphony's Global Journey

IMPCO, **Mexico** (Founded in 1939) **Climate Technologies**, **Australia** 

> 1954: Bonaire Industries commenced operations