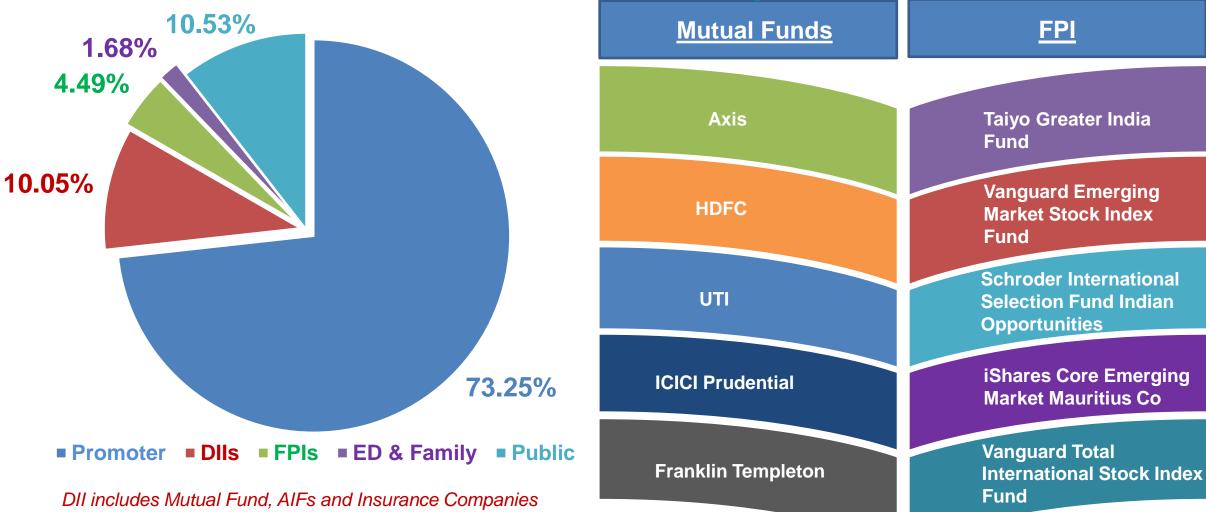

Wide portfolio of global brands

Strengthening innovation &

competitiveness

Globally addressing the residential-commercial-industrial spaces



TM

Refreshing Lives

The world leader in Air Cooling



- Operating Efficiency
- Economies of Scale
- Prompt Response

- Direct business presence in 4 continents
- Marketing products across 60+ countries



# Symphony's Global Journey







IMPCO, **Mexico** (Founded in 1939) **Climate Technologies**, **Australia** 

> 1954: Bonaire Industries commenced operations

#### Wide Portfolio of Global Brands



















# **Unique moat of Symphony**









Distinct Product Categories



Models



Countries with Business Footprint

# Glimpse of Symphony's Footprint in India





## Shareholder Profile (As on 31.03.22)



Refreshing Lives









# De-risking – Globally Profitable Diversification

### **Symphony Specific Market Size**



(₹ in Cr.)



12

### **Robust Profitability of International Business**





#### Conso. Financials





# Conso. ROCE and Treasury







#### Subsidiaries' Performance









# Strategies for Future Growth

## **Strategies for Future Growth**









# Driving Sustainability through Environment Stewardship













# Symphony's Air Coolers – Environment at the Core





10+ Million Trees



Symphony's Air Coolers sold in FY22 reduced GHG emissions equivalent to GHG emission absorbed by 10+ million trees

~ 93%



**Lower GHG Emissions** 

by Symphony's Air Coolers versus 5 – Star Air Conditioners



# **Embracing Socio-economics within Symphony**







**Sustained improvements**