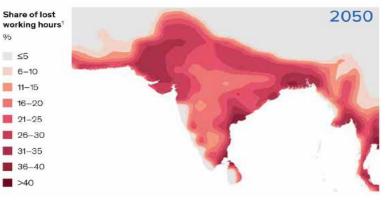

#### Household Cooler in India: A long runway (1/2)

India the first place in the world to experience heat waves crossing survivability limit

Source: Report on "Rising Temperature across India [Mckinsey (2020)]