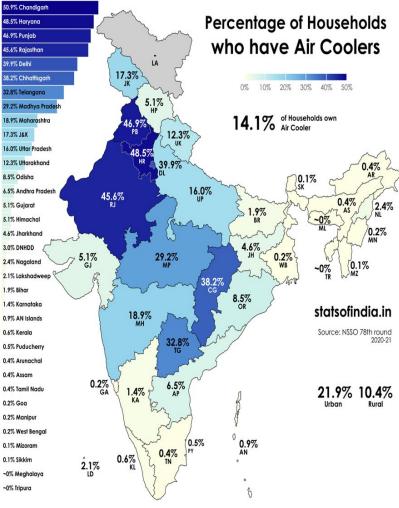

#### Household Cooler in India: A long runway (2/2)

Source: The UN Habitat's World Cities Report 2022

Rising middle class households

Source: People Research on India's Consumer Economy