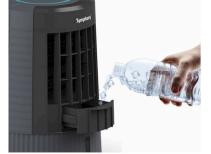

#### **Personal Table Cooling Fan**

**Duet Mini** 

Add Water & Ice. Wait 3-5 mins for pads to moisten

Connect to USB<sup>®</sup> powered Supply

Select fan speed & enjoy cool breeze!

You are PLANTING 2\* TREES per year with this air cooler!