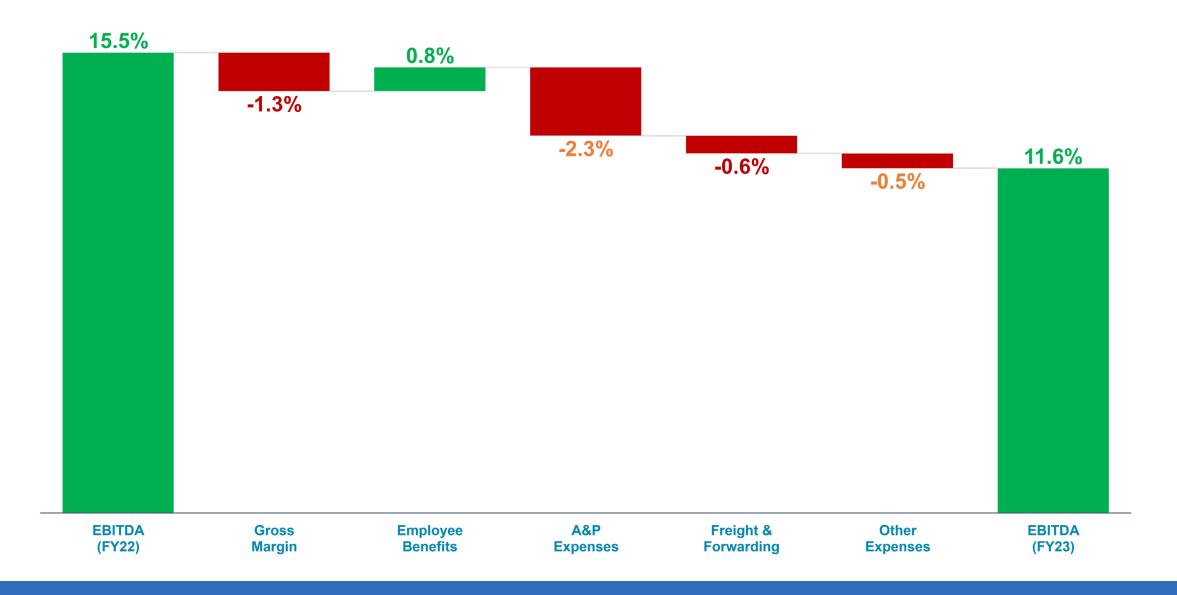

rmance of CT Australia (USA & Australia domestic both)  $\rightarrow$  *Impacting consolidated profitability for the quarter* 



Standalone Gross Margin: 48.9% (+600 bps YoY) → Aided by price hike and softening of input cost (still higher than pre-Covid level)



Standalone EBITDA Margin: 20% (+80 bps YoY)



Decent traction in Large Space Venti Cooling (LSV)

## Standalone : FY23 Financials (₹ cr.)



▲ YoY change Margin %(↑ YoY change)



### **Standalone: FY23 EBITDA Margin Movement**





### Standalone: Q4FY23 Financials (₹ cr.)





Monthly Avg. Capital Employed (of Core Business)

145

Return on Capital Employed<sup>^</sup> (of Core Business)

32%

^Not annualized

Return on Net Worth 19%

#### Consolidated: FY23 Financials (₹ cr.)





# Consolidated: FY23 EBITDA Margin Movement



### Consolidated: Q4FY23 Financials (₹ cr.)





Monthly Avg. Capital Employed (of Core Business) **386** 

Return on Capital Employed<sup>^</sup> (of Core Business)

4%

Return on Net Worth 13%

**↓** 170 bps

^Not annualized

## Subsidiaries: FY23 Financials (₹ cr.)











Innovative value-added products; Softening of material, labour and freight cost



Strategies in place to improve margins



Curtailment of orders by large retailers in the USA and Australia: Mostly one-time phenomenon

- $\rightarrow$  Air coolers have very high correlation with temperature, and not with economy
- $\rightarrow$  Rising temperatures across the globe: A strong tailwind



### **CT Australia: Transformation (1/2)**





### **CT Australia: Transformation (2/2)**







# Shareholder's Reward Policy