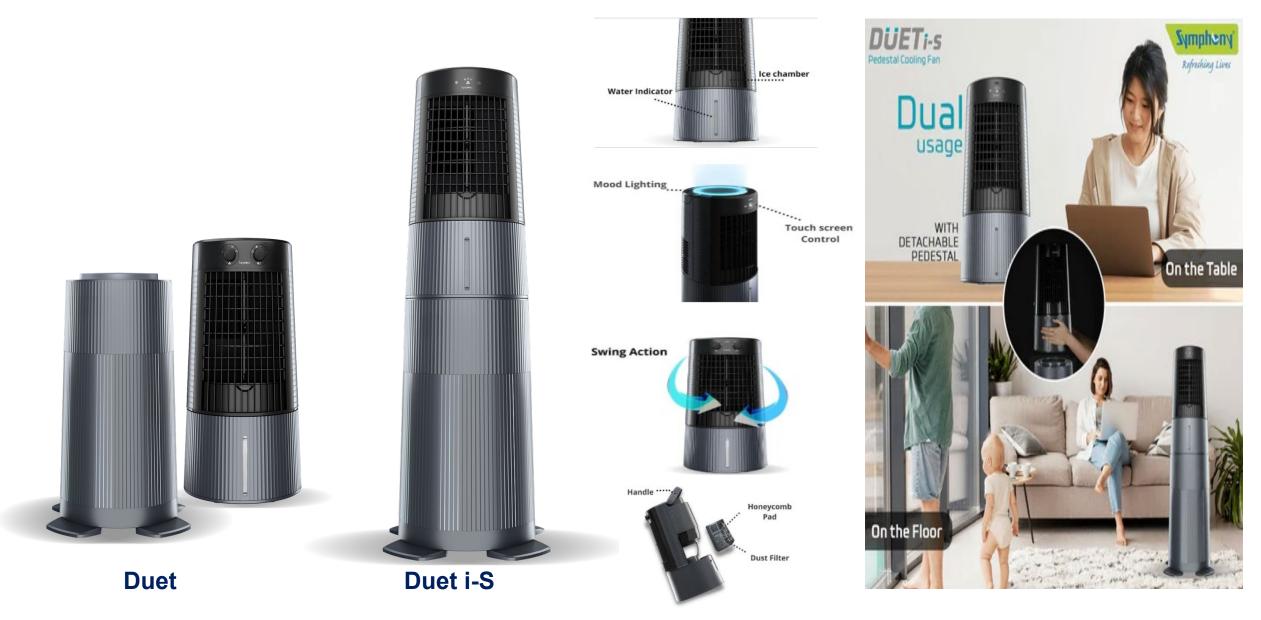

#### **Personal Table Cooling Fan**

**Duet Mini** 

Add Water & Ice. Wait 3-5 mins for pads to moisten

Connect to USB<sup>®</sup> powered Supply

Select fan speed & enjoy cool breeze!

You are PLANTING 2\* TREES per year with this air cooler!