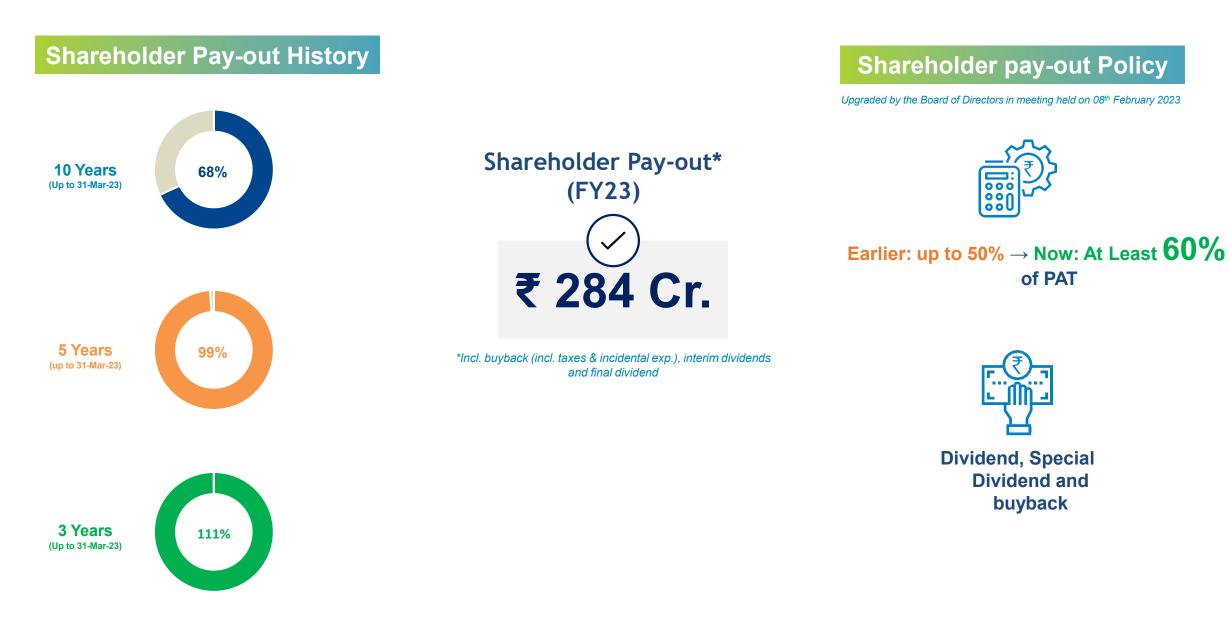

### **Consistent Reward to Shareholders**

Standalone PAT: ₹ 165 cr. (+49% YoY)Consolidated PAT: ₹ 116 cr. (-5% YoY)

Shareholder payout: ~ ₹ 284 cr.

- → Buyback : ~ ₹ 249 cr. (incl. taxes & expenses)
- → Proposed Final Dividend : ₹ 1 per share (50% of FV)
- $\rightarrow$  Interim Dividends : ₹ 4 per share (200% of FV)