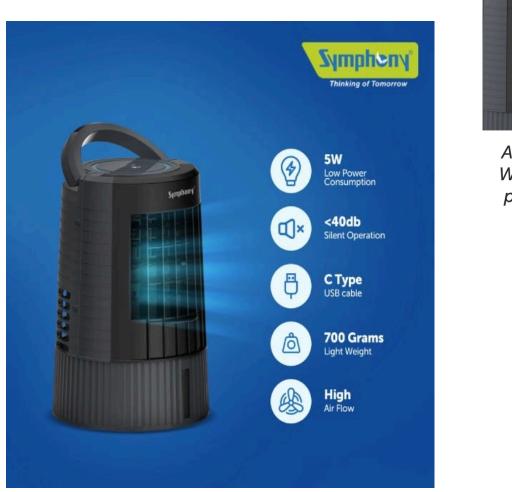

#### **Personal Table Cooling Fan**

**Duet Mini** 

Add Water & Ice. Wait 3-5 mins for pads to moisten

Connect to USB<sup>®</sup> powered Supply

Select fan speed & enjoy cool breeze!

You are PLANTING 2\* TREES per year with this air cooler!