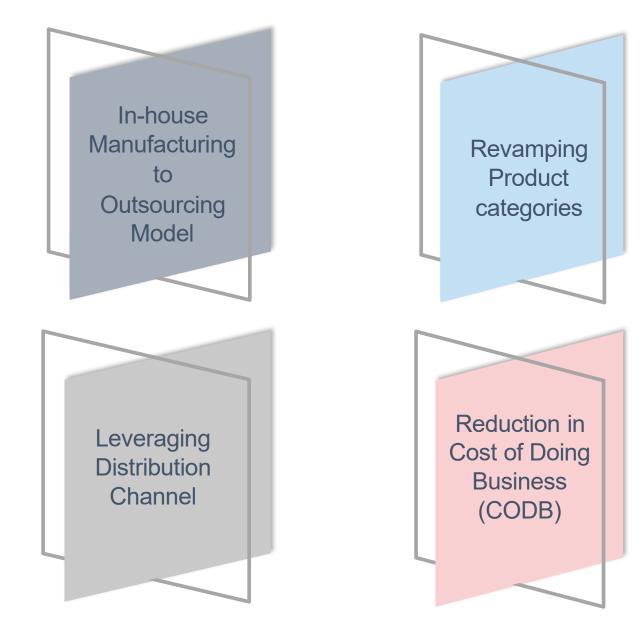

## Subsidiaries: FY23 Financials (₹ cr.)

Innovative value-added products; Softening of material, labour and freight cost

Strategies in place to improve margins

Curtailment of orders by large retailers in the USA and Australia: Mostly one-time phenomenon

- $\rightarrow$  Air coolers have very high correlation with temperature, and not with economy
- $\rightarrow$  Rising temperatures across the globe: A strong tailwind