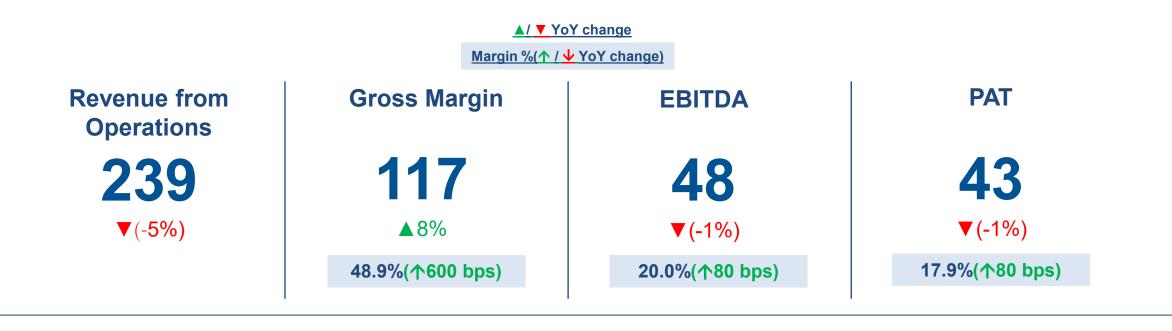

Global headwinds severely impacted performance of CT Australia (USA & Australia domestic both)  $\rightarrow$  *Impacting consolidated profitability for the quarter* 

Standalone Gross Margin: 48.9% (+600 bps YoY) → Aided by price hike and softening of input cost (still higher than pre-Covid level)

Standalone EBITDA Margin: 20% (+80 bps YoY)

Decent traction in Large Space Venti Cooling (LSV)

### Standalone: Q4FY23 Financials (₹ cr.)

Monthly Avg. Capital Employed (of Core Business)

145

Return on Capital Employed<sup>^</sup> (of Core Business)

32%

^Not annualized

Return on Net Worth 19%