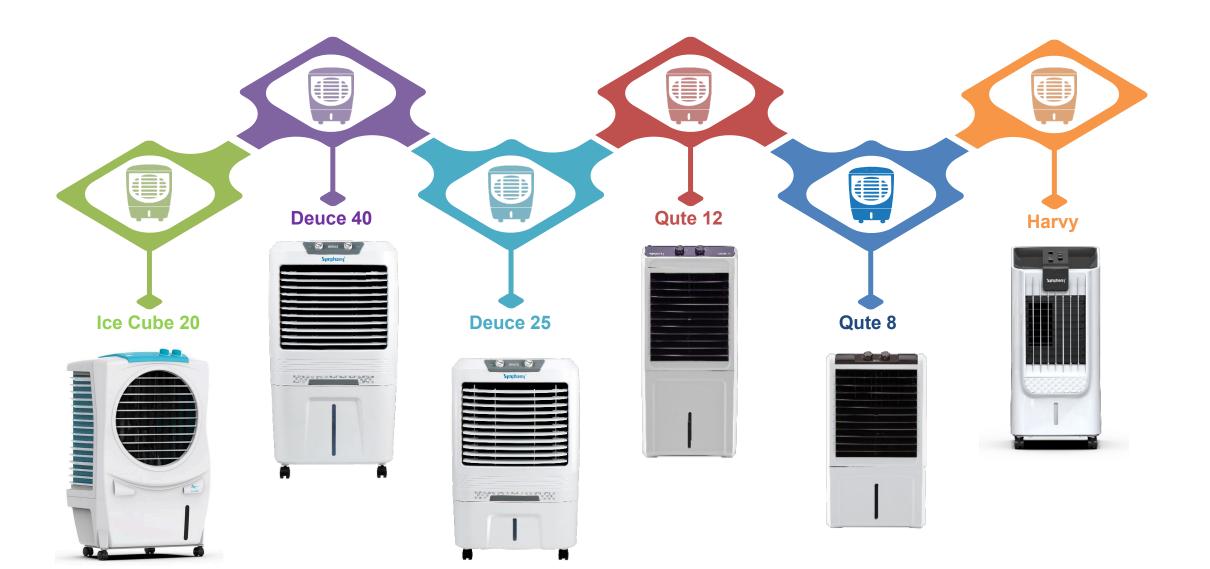

ange**





#### **Personal Table Cooling Fan**





**Duet Mini** 



Add Water & Ice. Wait 3-5 mins for pads to moisten



Connect to USB<sup>®</sup> powered Supply



Select fan speed & enjoy cool breeze!



You are PLANTING 2\* TREES per year with this air cooler!





#### Investing in New Age Platforms

Ì≡

#### **Global E-Commerce And D2C Strategy**





Platform



Seamless UI/UX on Company's websites for D2C in India, USA, Australia, and Mexico



Direct engagement with global e-Commerce giant for India, USA, Australia, Mexico and UK



Product





Focused team driving global e-Commerce and D2C initiatives



Partnership





Smart 3PL services for efficient & prompt D2C shipment



Integration of SAP with the world class supply chain software

#### **Exclusive D2C Products**







## Innovative Marketing Strategies



#### 'Kal Ki Soch' towards sustainable living

Sustainability digital campaign in collaboration with renowned poet and filmmaker – Vineet KKN 'Panchhi'

Synergies between the use of air coolers and the conversation of trees











#### **AI based Personalized Campaigns**





#### "Papa Cool" Campaign in Summer - 23









#### **Awards & Recognitions**







"Best use of AI in a campaign" at The Mommy Awards-23 "Best Creativity"\* at The E4m Prime Time Awards-22 "Best FMCD & FMCE Campaign" at #ImpactDigitalInfluencer Awards-22



# Large Space Venti Cooling

#### **LSV Business Acquiring Momentum**







www.symphonyventicool.com

#### **LSV Product Range**





#### Media Campaign





#### **Beyond Cooling Campaign**





#### **Global C