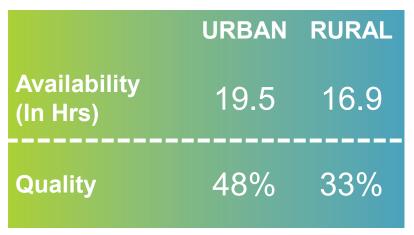

#### State of Electricity Connectivity

|                      | URBAN | RURAL |
|----------------------|-------|-------|
| Availability<br>Rate | 98%   | 90%   |
| Access<br>Rate       | 96%   | 84%   |

#### **State of Electricity Access**

Source: Electricity Access in India Report by NITI Aayog (October 2020)