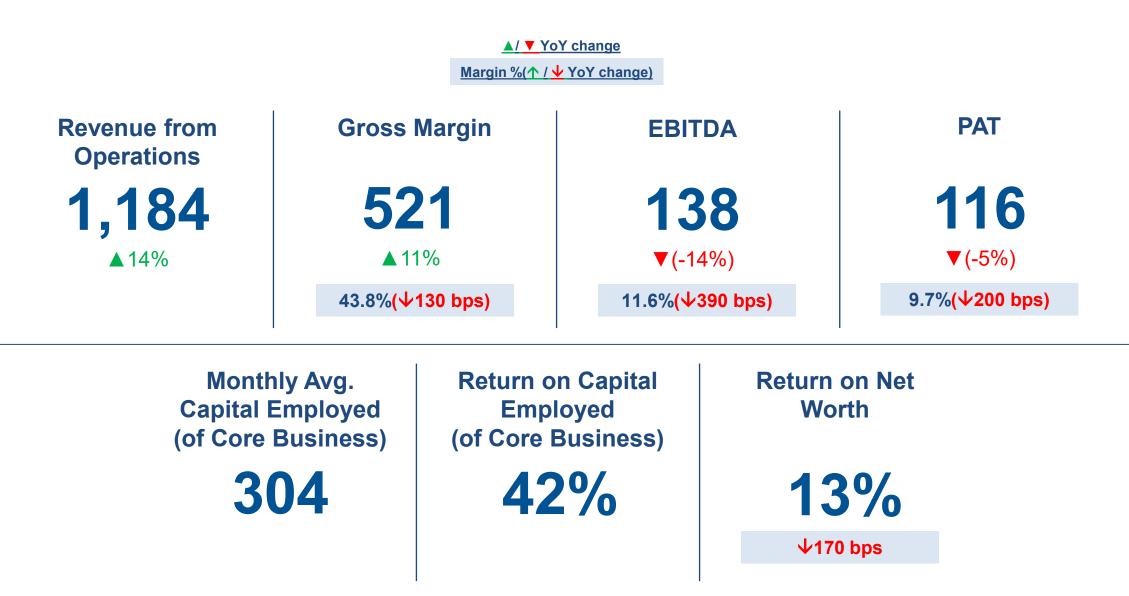

ler



Global headwinds severely impacted performance of CT Australia (USA & Australia domestic both)  $\rightarrow$  *Impacting consolidated profitability for the quarter* 



Standalone Gross Margin: 48.9% (+600 bps YoY) → Aided by price hike and softening of input cost (still higher than pre-Covid level)



Standalone EBITDA Margin: 20% (+80 bps YoY)



Decent traction in Large Space Venti Cooling (LSV)

## Standalone : FY23 Financials (₹ cr.)



▲ YoY change Margin %(↑ YoY change)



### **Standalone: FY23 EBITDA Margin Movement**





### Standalone: Q4FY23 Financials (₹ cr.)





Monthly Avg. Capital Employed (of Core Business)

145

Return on Capital Employed<sup>^</sup> (of Core Business)

32%

^Not annualized

Return on Net Worth 19%

#### Consolidated: FY23 Financials (₹ cr.)





# Consolidated: FY23 EBITDA Margin Movement



### Consolidated: Q4FY23 Financials (₹ cr.)





Monthly Avg. Capital Employed (of Core Business) **386** 

Return on Capital Employed<sup>^</sup> (of Core Business)

4%

Return on Net Worth 13%

**↓** 170 bps

^Not annualized

## Subsidiaries: FY23 Financials (₹ cr.)











Innovative value-added products; Softening of material, labour and freight cost



Strategies in place to improve margins



Curtailment of orders by large retailers in the USA and Australia: Mostly one-time phenomenon

- $\rightarrow$  Air coolers have very high correlation with temperature, and not with economy
- $\rightarrow$  Rising temperatures across the globe: A strong tailwind



### **CT Australia: Transformation (1/2)**





### **CT Australia: Transformati