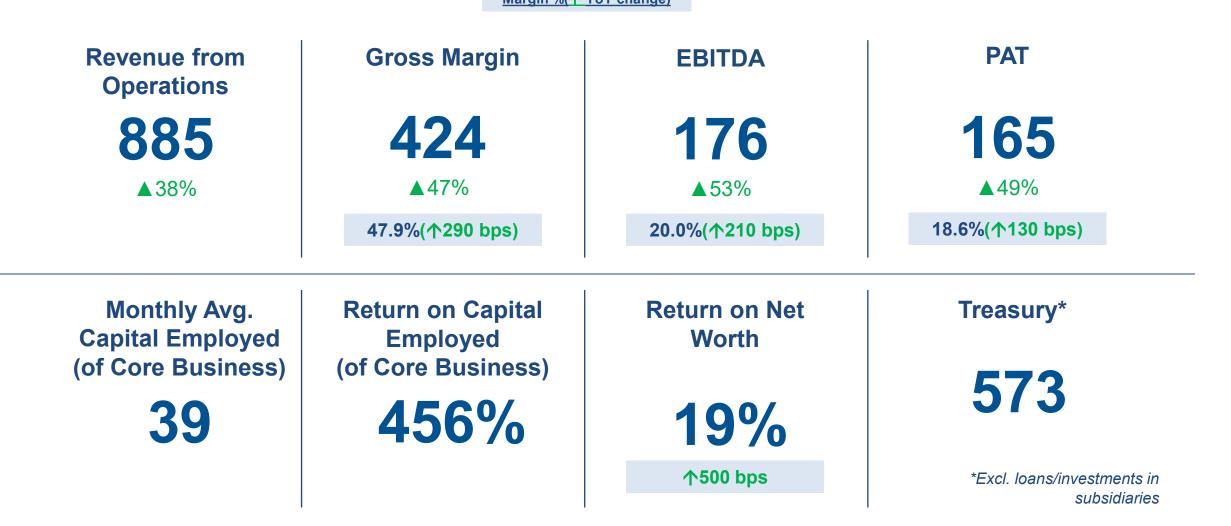

- $\rightarrow$  Impacting consolidated profitability for the year
- → Medium to long term viability and profitability of USA & Australian markets remain intact

Standalone Gross Margin: 47.9% (+290 bps YoY) → Aided by price hike and softening of input cost (still higher than pre-Covid level) Standalone EBITDA Margin: 20% (+210 bps YoY)

Standalone PAT: ₹ 165 cr. (+49% YoY)Consolidated PAT: ₹ 116 cr. (-5% YoY)

Shareholder payout: ~ ₹ 284 cr.

- → Buyback : ~ ₹ 249 cr. (incl. taxes & expenses)
- → Proposed Final Dividend : ₹ 1 per share (50% of FV)
- $\rightarrow$  Interim Dividends : ₹ 4 per share (200% of FV)

## Standalone : FY23 Financials (₹ cr.)

▲ YoY change Margin %(↑ YoY change)