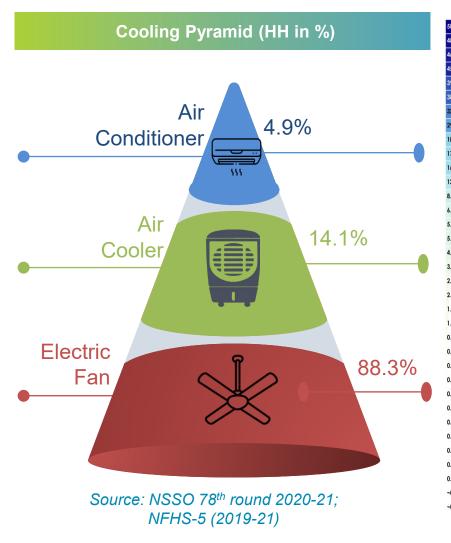

#### Household Cooler in India: A long runway (1/2)

India the first place in the world to experience heat waves crossing survivability limit

Source: Report on "Rising Temperature across India [Mckinsey (2020)]