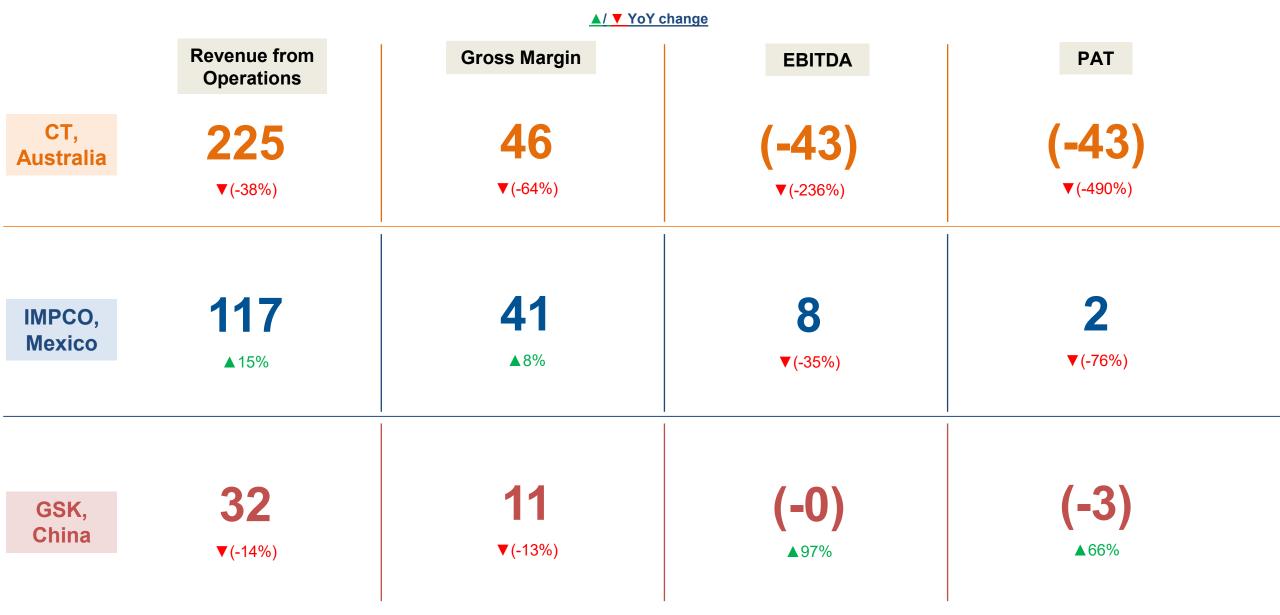

## Subsidiaries: FY23 Financials (₹ cr.)

Innovative value-added products; Softening of material, labour and freight cost

Strategies in place to improve margins

Curtailment of orders by large retailers in the USA and Australia: Mostly one-time phenomenon

### **CT Australia: Transformation (1/2)**

### **CT Australia: Transformation (2/2)**