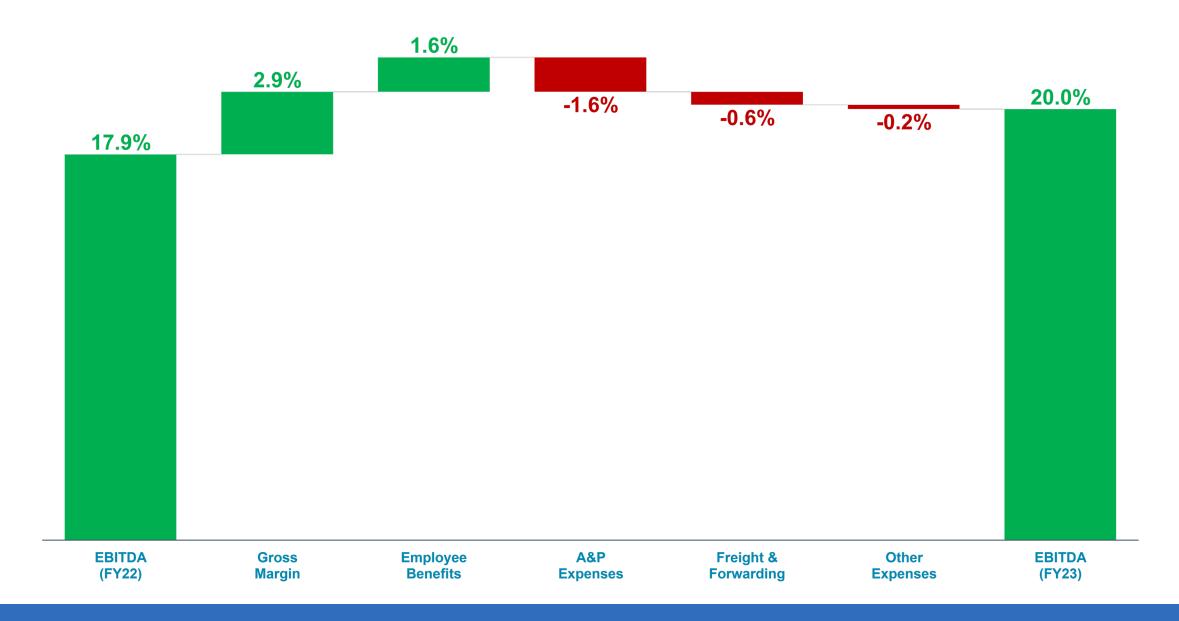

nce Highlights (Q4FY23)**





Highest ever Q4 domestic sales despite unseasonal rains in March-23  $\rightarrow$  23% growth vis-à-vis Q4FY22 (historical highest Q4)



Launched world's 1<sup>st</sup> BLDC air cooler range and 'Duet Mini' – A personal cooler



Global headwinds severely impacted performance of CT Australia (USA & Australia domestic both)  $\rightarrow$  *Impacting consolidated profitability for the quarter* 



Standalone Gross Margin: 48.9% (+600 bps YoY) → Aided by price hike and softening of input cost (still higher than pre-Covid level)



Standalone EBITDA Margin: 20% (+80 bps YoY)



Decent traction in Large Space Venti Cooling (LSV)

## Standalone : FY23 Financials (₹ cr.)



▲ YoY change Margin %(↑ YoY change)



### **Standalone: FY23 EBITDA Margin Movement**





### Standalone: Q4FY23 Financials (₹ cr.)





Monthly Avg. Capital Employed (of Core Business)

145

Return on Capital Employed<sup>^</sup> (of Core Business)

32%

^Not annualized

Return on Net Worth 19%

#### Consolidated: FY23 Financials (₹ cr.)





# Consolidated: FY23 EBITDA Margin Movement



### Consolidated: Q4FY23 Financials (₹ cr.)





Monthly Avg. Capital Employed (of Core Business) **386** 

Return on Capital Employed<sup>^</sup> (of Core Business)

4%

Return on Net Worth 13%

**↓** 170 bps

^Not annualized

## Subsidiaries: FY23 Financials (₹ cr.)











Innovative value-added products; Softening of material, labour and freight cost



Strategies in place to improve margins



Curtailment of orders by large retailers in the USA and Australia: Mostly one-time phenome