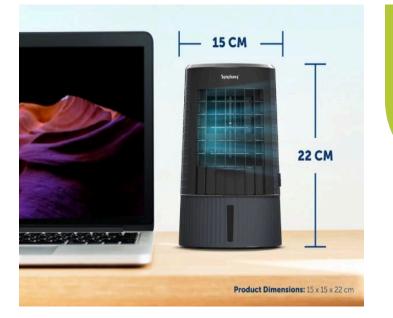

#### **Personal Table Cooling Fan**

**Duet Mini** 

Add Water & Ice. Wait 3-5 mins for pads to moisten

Connect to USB<sup>®</sup> powered Supply

Select fan speed & enjoy cool breeze!

You are PLANTING 2\* TREES per year with this air cooler!