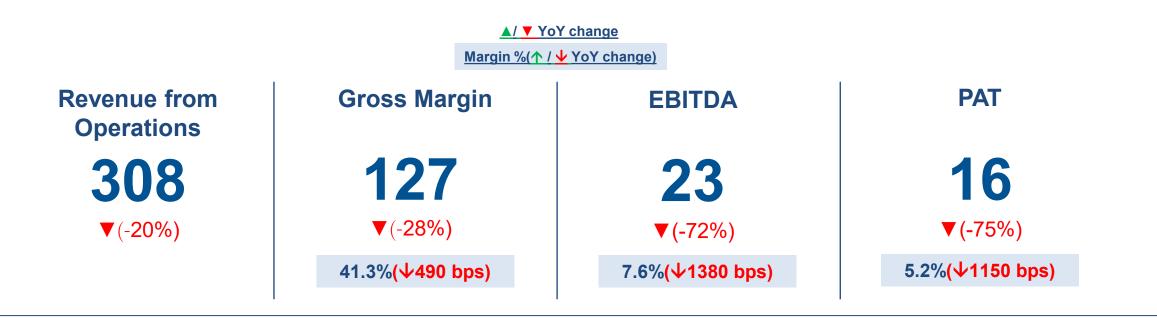

## Subsidiaries: FY23 Financials (₹ cr.)

Innovative value-added products; Softening of material, labour and freight cost

Strategies in place to improve margins

Curtailment of orders by large retailers in the USA and Australia: Mostly one-time phenomenon