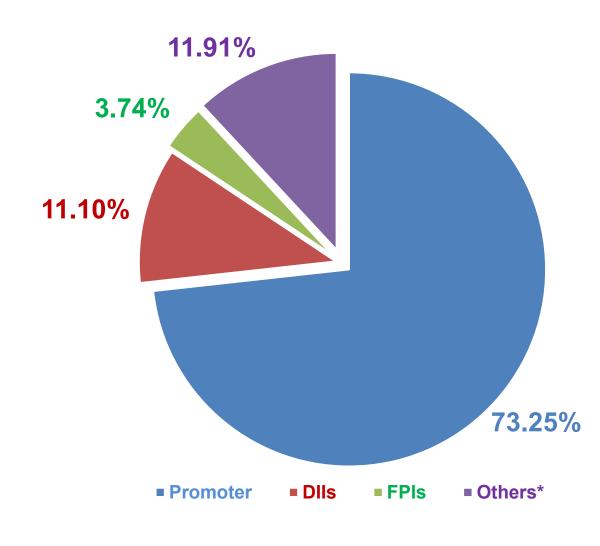

### Shareholding Pattern (As on 31/03/2023)

\*Includes "Executive Director & Family" holding 1.68%